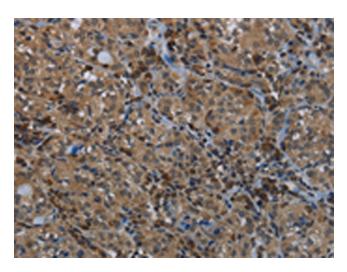

Immunohistochemistry of paraffin-embedded Human thyroid cancer tissue using [TA369148] (GYS1 Antibody) at dilution 1/40 (Original magnification: ×200)

Immunohistochemistry of paraffin-embedded Human thyroid cancer tissue using [TA369148] (GYS1 Antibody) at dilution 1/40, treated with fusion protein. (Original magnification: ×200)