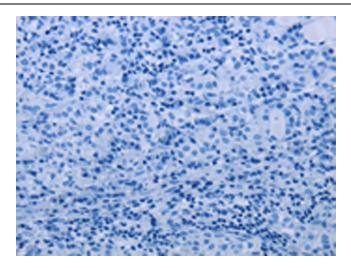

Immunohistochemistry of paraffin-embedded Human thyroid cancer tissue using [TA369148] (GYS1 Antibody) at dilution 1/40 (Original magnification: ×200)

Immunohistochemistry of paraffin-embedded Human thyroid cancer tissue using [TA369148] (GYS1 Antibody) at dilution 1/40, treated with fusion protein. (Original magnification: ×200)