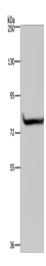

## **Product images:**

Gel: 6%SDS-PAGE Lysate: 40 μg Lane: 293T cells

Primary antibody: [TA369148] (GYS1 Antibody) at

dilution 1/300

Secondary antibody: Goat anti rabbit IgG at

1/8000 dilution

Exposure time: 20 seconds