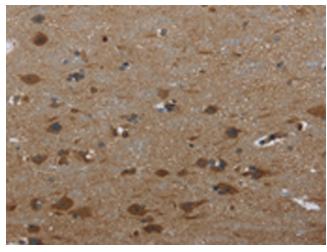

Immunohistochemistry of paraffin-embedded Human brain tissue using [TA369148] (GYS1 Antibody) at dilution 1/40 (Original magnification: ×200)

Immunohistochemistry of paraffin-embedded Human brain tissue using [TA369148] (GYS1 Antibody) at dilution 1/40, treated with fusion protein. (Original magnification: ×200)