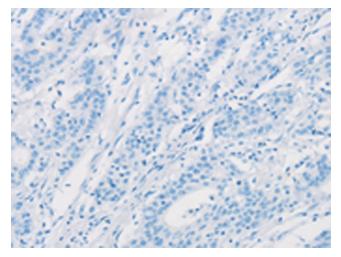

Immunohistochemistry of paraffin-embedded Human gastric cancer tissue using [TA369049] (CPA2 Antibody) at dilution 1/40 (Original magnification: ×200)

Immunohistochemistry of paraffin-embedded Human gastric cancer tissue using [TA369049] (CPA2 Antibody) at dilution 1/40, treated with fusion protein. (Original magnification: ×200)