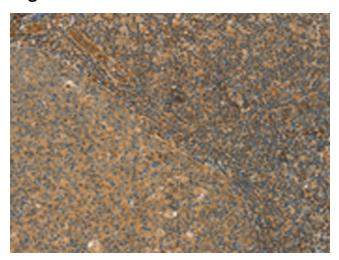

## **Product images:**

Immunohistochemistry of paraffin-embedded Human tonsil tissue using [TA369049] (CPA2 Antibody) at dilution 1/40 (Original magnification: ×200)

Immunohistochemistry of paraffin-embedded Human tonsil tissue using [TA369049] (CPA2 Antibody) at dilution 1/40, treated with fusion protein. (Original magnification: ×200)