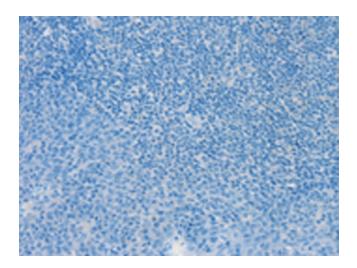

## **Product images:**

Immunohistochemistry of paraffin-embedded Human tonsil tissue using [TA369049] (CPA2 Antibody) at dilution 1/40 (Original magnification: ×200)

Immunohistochemistry of paraffin-embedded Human tonsil tissue using [TA369049] (CPA2 Antibody) at dilution 1/40, treated with fusion protein. (Original magnification: ×200)