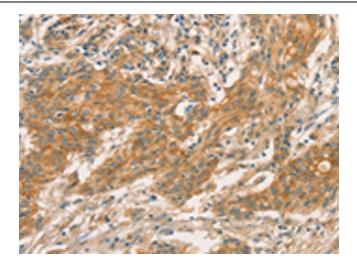

Immunohistochemistry of paraffin-embedded Human gastric cancer tissue using [TA369049] (CPA2 Antibody) at dilution 1/40 (Original magnification: ×200)

Immunohistochemistry of paraffin-embedded Human gastric cancer tissue using [TA369049] (CPA2 Antibody) at dilution 1/40, treated with fusion protein. (Original magnification: ×200)