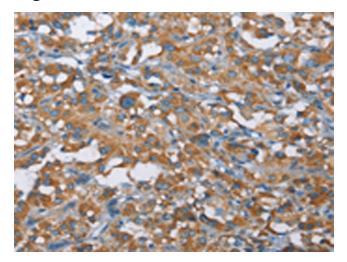

## **Product images:**

Immunohistochemistry of paraffin-embedded Human thyroid cancer tissue using [TA368836] (KLF7 Antibody) at dilution 1/40 (Original magnification: ×200)

Immunohistochemistry of paraffin-embedded Human thyroid cancer tissue using [TA368836] (KLF7 Antibody) at dilution 1/40, treated with fusion protein. (Original magnification: ×200)