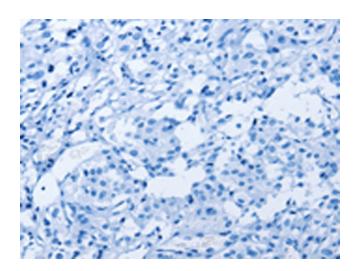

## **Product images:**

Immunohistochemistry of paraffin-embedded Human thyroid cancer tissue using [TA368836] (KLF7 Antibody) at dilution 1/40 (Original magnification: ×200)

Immunohistochemistry of paraffin-embedded Human thyroid cancer tissue using [TA368836] (KLF7 Antibody) at dilution 1/40, treated with fusion protein. (Original magnification: ×200)