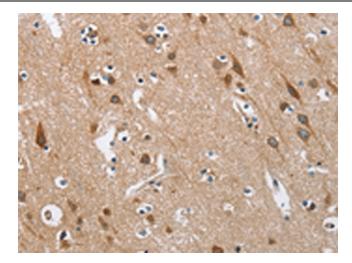

Immunohistochemistry of paraffin-embedded Human brain tissue using [TA368836] (KLF7 Antibody) at dilution 1/40 (Original magnification: ×200)

Immunohistochemistry of paraffin-embedded Human brain tissue using [TA368836] (KLF7 Antibody) at dilution 1/40, treated with fusion protein. (Original magnification: ×200)