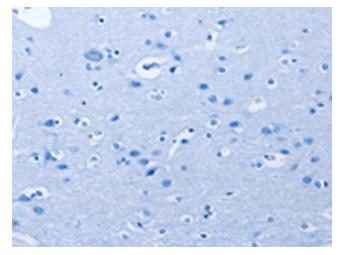

Immunohistochemistry of paraffin-embedded Human brain tissue using [TA368836] (KLF7 Antibody) at dilution 1/40 (Original magnification: ×200)

Immunohistochemistry of paraffin-embedded Human brain tissue using [TA368836] (KLF7 Antibody) at dilution 1/40, treated with fusion protein. (Original magnification: ×200)