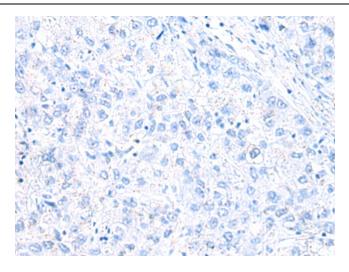

Immunohistochemistry of paraffin-embedded Human liver cancer tissue using [TA368812] (LGALS2 Antibody) at dilution 1/40 (Original magnification: ×200)

Immunohistochemistry of paraffin-embedded Human liver cancer tissue using [TA368812] (LGALS2 Antibody) at dilution 1/40, treated with fusion protein. (Original magnification: ×200)