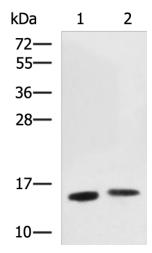

## **Product images:**

Gel: 12%SDS-PAGE Lysate: 40 µg Lane 1-2: Human fetal intestines tissue and Mouse stomach tissue lysates Primary antibody: [TA368812] (LGALS2 Antibody) at dilution 1/600 Secondary antibody: Goat anti rabbit IgG at 1/5000 dilution Exposure time: 2 minutes