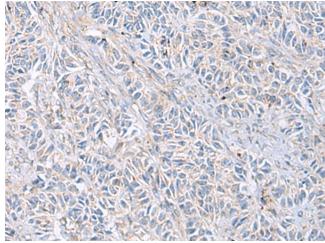

Immunohistochemistry of paraffin-embedded Human ovarian cancer tissue using [TA368812] (LGALS2 Antibody) at dilution 1/40 (Original magnification: ×200)

Immunohistochemistry of paraffin-embedded Human ovarian cancer tissue using [TA368812] (LGALS2 Antibody) at dilution 1/40, treated with fusion protein. (Original magnification: ×200)