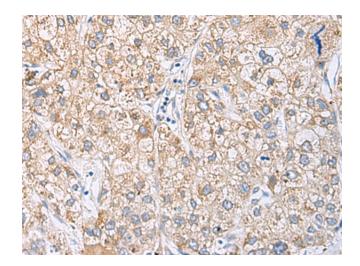

Immunohistochemistry of paraffin-embedded Human liver cancer tissue using [TA368812] (LGALS2 Antibody) at dilution 1/40 (Original magnification: ×200)

Immunohistochemistry of paraffin-embedded Human liver cancer tissue using [TA368812] (LGALS2 Antibody) at dilution 1/40, treated with fusion protein. (Original magnification: ×200)