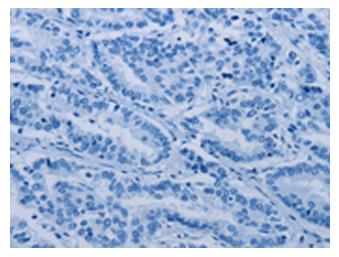

Immunohistochemistry of paraffin-embedded Human liver cancer tissue using TA368777 (ERBB4 Antibody) at dilution 1/40 (Original magnification: ×200)

Immunohistochemistry of paraffin-embedded Human liver cancer tissue using TA368777 (ERBB4 Antibody) at dilution 1/40, treated with fusion protein. (Original magnification: ×200)