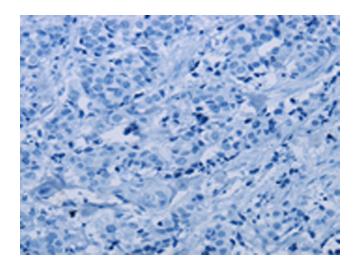

## **Product images:**

Immunohistochemistry of paraffin-embedded Human breast cancer tissue using TA368777 (ERBB4 Antibody) at dilution 1/40 (Original magnification: ×200)

Immunohistochemistry of paraffin-embedded Human breast cancer tissue using TA368777 (ERBB4 Antibody) at dilution 1/40, treated with fusion protein. (Original magnification: ×200)