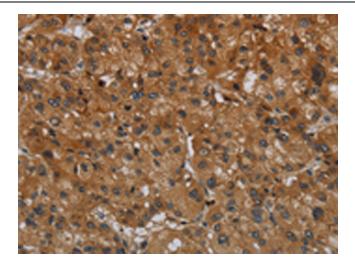

Immunohistochemistry of paraffin-embedded Human liver cancer tissue using TA368777 (ERBB4 Antibody) at dilution 1/40 (Original magnification: ×200)

Immunohistochemistry of paraffin-embedded Human liver cancer tissue using TA368777 (ERBB4 Antibody) at dilution 1/40, treated with fusion protein. (Original magnification: ×200)