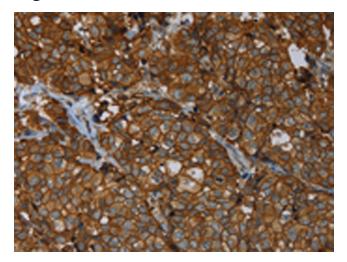

## **Product images:**

Immunohistochemistry of paraffin-embedded Human breast cancer tissue using TA368777 (ERBB4 Antibody) at dilution 1/40 (Original magnification: ×200)

Immunohistochemistry of paraffin-embedded Human breast cancer tissue using TA368777 (ERBB4 Antibody) at dilution 1/40, treated with fusion protein. (Original magnification: ×200)