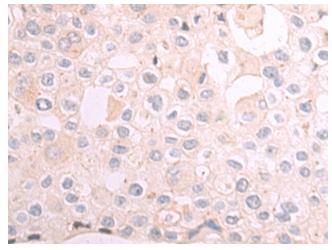

Immunohistochemistry of paraffin-embedded Human breast cancer tissue using TA368705 (SLC24A4 Antibody) at dilution 1/50 (Original magnification: ×200)

Immunohistochemistry of paraffin-embedded Human breast cancer tissue using TA368705 (SLC24A4 Antibody) at dilution 1/50, treated with synthetic peptide. (Original magnification: ×200)