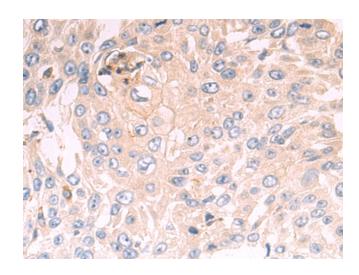

Exposure time: 3 minutes

Immunohistochemistry of paraffin-embedded Human esophagus cancer tissue using TA368705 (SLC24A4 Antibody) at dilution 1/50 (Original magnification: ×200)

Immunohistochemistry of paraffin-embedded Human esophagus cancer tissue using TA368705 (SLC24A4 Antibody) at dilution 1/50, treated with synthetic peptide. (Original magnification: ×200)