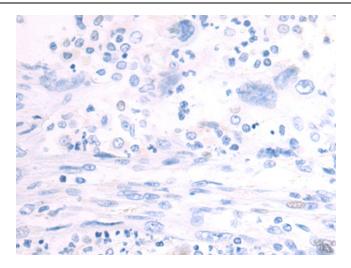

Exposure time: 3 minutes

Immunohistochemistry of paraffin-embedded Human esophagus cancer tissue using TA368705 (SLC24A4 Antibody) at dilution 1/50 (Original magnification: ×200)

Immunohistochemistry of paraffin-embedded Human esophagus cancer tissue using TA368705 (SLC24A4 Antibody) at dilution 1/50, treated with synthetic peptide. (Original magnification: ×200)