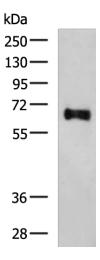

## **Product images:**

Gel: 8%SDS-PAGE Lysate: 40 µg Lane: Mouse brain tissue lysate Primary antibody: TA368705 (SLC24A4 Antibody) at dilution 1/400 Secondary antibody: Goat anti rabbit IgG at 1/5000 dilution