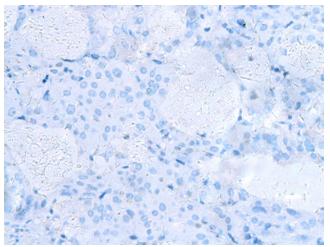

Immunohistochemistry of paraffin-embedded Human ovarian cancer tissue using [TA368658] (KIF5A Antibody) at dilution 1/30 (Original magnification: ×200)

Immunohistochemistry of paraffin-embedded Human ovarian cancer tissue using [TA368658] (KIF5A Antibody) at dilution 1/30, treated with synthetic peptide. (Original magnification: ×200)