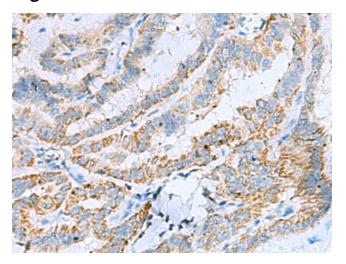

## **Product images:**

Immunohistochemistry of paraffin-embedded Human thyroid cancer tissue using [TA368658] (KIF5A Antibody) at dilution 1/30 (Original magnification: ×200)

Immunohistochemistry of paraffin-embedded Human thyroid cancer tissue using [TA368658] (KIF5A Antibody) at dilution 1/30, treated with synthetic peptide. (Original magnification: ×200)