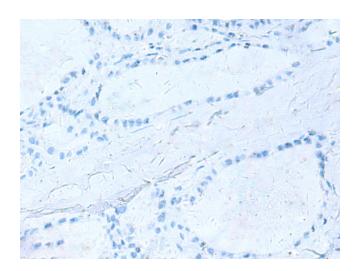

## **Product images:**

Immunohistochemistry of paraffin-embedded Human thyroid cancer tissue using [TA368658] (KIF5A Antibody) at dilution 1/30 (Original magnification: ×200)

Immunohistochemistry of paraffin-embedded Human thyroid cancer tissue using [TA368658] (KIF5A Antibody) at dilution 1/30, treated with synthetic peptide. (Original magnification: ×200)