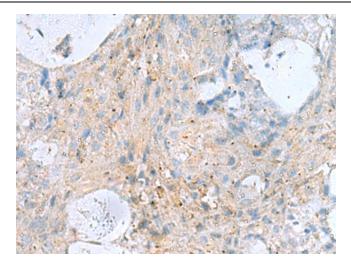

Immunohistochemistry of paraffin-embedded Human ovarian cancer tissue using [TA368658] (KIF5A Antibody) at dilution 1/30 (Original magnification: ×200)

Immunohistochemistry of paraffin-embedded Human ovarian cancer tissue using [TA368658] (KIF5A Antibody) at dilution 1/30, treated with synthetic peptide. (Original magnification: ×200)