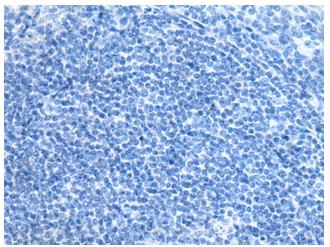

Immunohistochemistry of paraffin-embedded Human tonsil tissue using [TA368633] (EARS2 Antibody) at dilution 1/30 (Original magnification: ×200)

Immunohistochemistry of paraffin-embedded Human tonsil tissue using [TA368633] (EARS2 Antibody) at dilution 1/30, treated with synthetic peptide. (Original magnification: ×200)