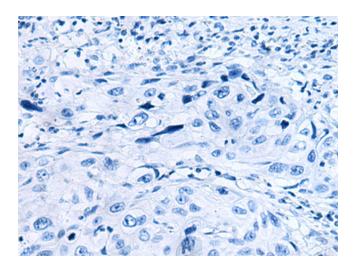

## **Product images:**

Immunohistochemistry of paraffin-embedded Human esophagus cancer tissue using [TA368633] (EARS2 Antibody) at dilution 1/30 (Original magnification: ×200)

Immunohistochemistry of paraffin-embedded Human esophagus cancer tissue using [TA368633] (EARS2 Antibody) at dilution 1/30, treated with synthetic peptide. (Original magnification: ×200)