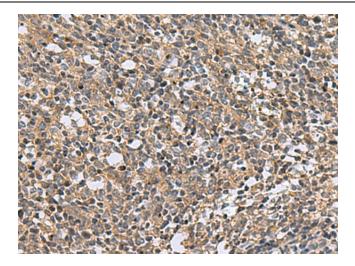

Immunohistochemistry of paraffin-embedded Human tonsil tissue using [TA368633] (EARS2 Antibody) at dilution 1/30 (Original magnification: ×200)

Immunohistochemistry of paraffin-embedded Human tonsil tissue using [TA368633] (EARS2 Antibody) at dilution 1/30, treated with synthetic peptide. (Original magnification: ×200)