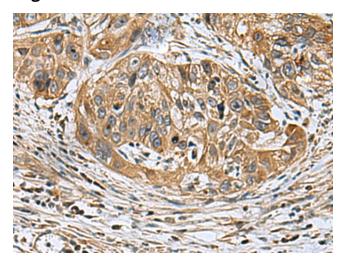

## **Product images:**

Immunohistochemistry of paraffin-embedded Human esophagus cancer tissue using [TA368633] (EARS2 Antibody) at dilution 1/30 (Original magnification: ×200)

Immunohistochemistry of paraffin-embedded Human esophagus cancer tissue using [TA368633] (EARS2 Antibody) at dilution 1/30, treated with synthetic peptide. (Original magnification: ×200)