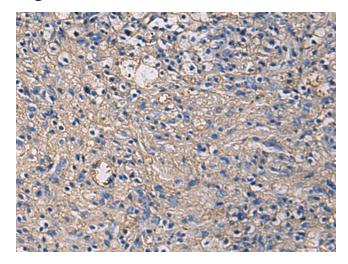

### **Product images:**

Immunohistochemistry of paraffin-embedded Human brain using [TA368626] (IGHG1 Antibody) at dilution 1/60 (Original magnification: ×200)

Immunohistochemistry of paraffin-embedded Human brain using [TA368626] (IGHG1 Antibody) at dilution 1/60, treated with synthetic peptide. (Original magnification: ×200)