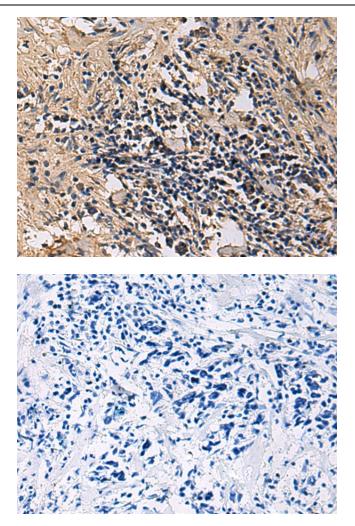

This product is to be used for laboratory only. Not for diagnostic or therapeutic use. ©2022 OriGene Technologies, Inc., 9620 Medical Center Drive, Ste 200, Rockville, MD 20850, US

Immunohistochemistry of paraffin-embedded Human breast cancer using [TA368626] (IGHG1 Antibody) at dilution 1/60 (Original magnification: ×200)

Immunohistochemistry of paraffin-embedded Human breast cancer using [TA368626] (IGHG1 Antibody) at dilution 1/60, treated with synthetic peptide. (Original magnification: ×200)

This product is to be used for laboratory only. Not for diagnostic or therapeutic use. ©2022 OriGene Technologies, Inc., 9620 Medical Center Drive, Ste 200, Rockville, MD 20850, US