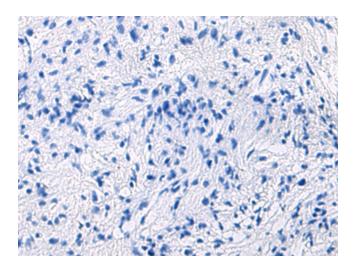

### **Product images:**

Immunohistochemistry of paraffin-embedded Human brain using [TA368626] (IGHG1 Antibody) at dilution 1/60 (Original magnification: ×200)

Immunohistochemistry of paraffin-embedded Human brain using [TA368626] (IGHG1 Antibody) at dilution 1/60, treated with synthetic peptide. (Original magnification: ×200)