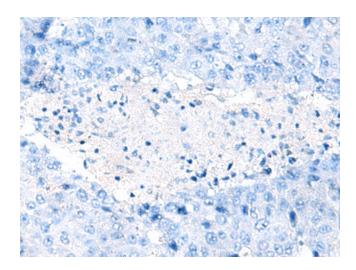

## **Product images:**

Immunohistochemistry of paraffin-embedded Human liver cancer tissue using [TA368618] (RBFOX1 Antibody) at dilution 1/40 (Original magnification: ×200)

Immunohistochemistry of paraffin-embedded Human liver cancer tissue using [TA368618] (RBFOX1 Antibody) at dilution 1/40, treated with synthetic peptide. (Original magnification: ×200)