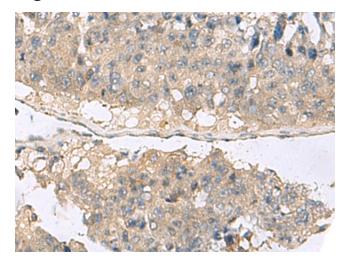

## **Product images:**

Immunohistochemistry of paraffin-embedded Human liver cancer tissue using [TA368618] (RBFOX1 Antibody) at dilution 1/40 (Original magnification: ×200)

Immunohistochemistry of paraffin-embedded Human liver cancer tissue using [TA368618] (RBFOX1 Antibody) at dilution 1/40, treated with synthetic peptide. (Original magnification: ×200)