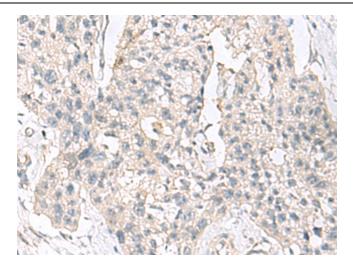

Immunohistochemistry of paraffin-embedded Human esophagus cancer tissue using [TA368618] (RBFOX1 Antibody) at dilution 1/40 (Original magnification: ×200)

Immunohistochemistry of paraffin-embedded Human esophagus cancer tissue using [TA368618] (RBFOX1 Antibody) at dilution 1/40, treated with synthetic peptide. (Original magnification: ×200)