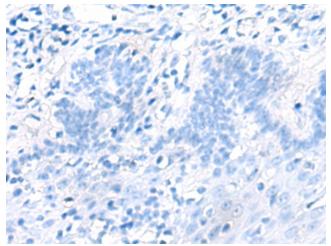

Immunohistochemistry of paraffin-embedded Human esophagus cancer tissue using [TA368618] (RBFOX1 Antibody) at dilution 1/40 (Original magnification: ×200)

Immunohistochemistry of paraffin-embedded Human esophagus cancer tissue using [TA368618] (RBFOX1 Antibody) at dilution 1/40, treated with synthetic peptide. (Original magnification: ×200)