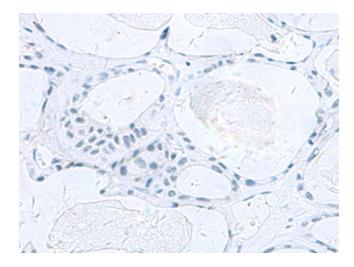

## **Product images:**

Immunohistochemistry of paraffin-embedded Human thyroid cancer tissue using [TA368616] (KDM3B Antibody) at dilution 1/45 (Original magnification: ×200)

Immunohistochemistry of paraffin-embedded Human thyroid cancer tissue using [TA368616] (KDM3B Antibody) at dilution 1/45, treated with synthetic peptide. (Original magnification: ×200)