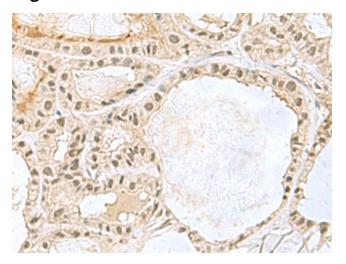

## **Product images:**

Immunohistochemistry of paraffin-embedded Human thyroid cancer tissue using [TA368616] (KDM3B Antibody) at dilution 1/45 (Original magnification: ×200)

Immunohistochemistry of paraffin-embedded Human thyroid cancer tissue using [TA368616] (KDM3B Antibody) at dilution 1/45, treated with synthetic peptide. (Original magnification: ×200)