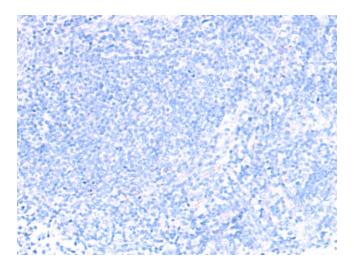

## **Product images:**

Immunohistochemistry of paraffin-embedded Human tonsil tissue using TA368570 (IRX6 Antibody) at dilution 1/20 (Original magnification: ×200)

Immunohistochemistry of paraffin-embedded Human tonsil tissue using TA368570 (IRX6 Antibody) at dilution 1/20, treated with synthetic peptide. (Original magnification: ×200)