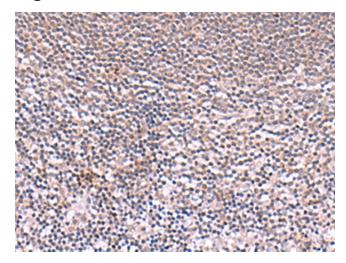

## **Product images:**

Immunohistochemistry of paraffin-embedded Human tonsil tissue using TA368570 (IRX6 Antibody) at dilution 1/20 (Original magnification: ×200)

Immunohistochemistry of paraffin-embedded Human tonsil tissue using TA368570 (IRX6 Antibody) at dilution 1/20, treated with synthetic peptide. (Original magnification: ×200)