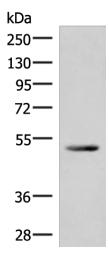

## **Product images:**

Gel: 8%SDS-PAGE Lysate: 40 µg

Lane: Mouse heart tissue lysate

Primary antibody: [TA368568] (IRX4 Antibody) at

dilution 1/400

Secondary antibody: Goat anti rabbit IgG at

1/8000 dilution