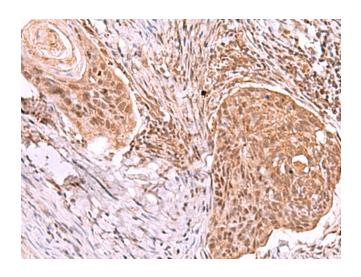

Exposure time: 40 seconds

Immunohistochemistry of paraffin-embedded Human esophagus cancer tissue using [TA368568] (IRX4 Antibody) at dilution 1/40 (Original magnification: ×200)

Immunohistochemistry of paraffin-embedded Human esophagus cancer tissue using [TA368568] (IRX4 Antibody) at dilution 1/40, treated with synthetic peptide. (Original magnification: ×200)