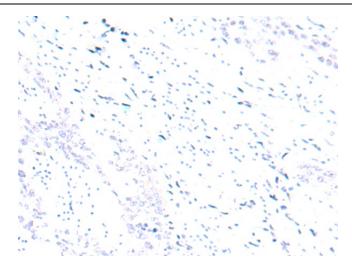

Exposure time: 40 seconds

Immunohistochemistry of paraffin-embedded Human esophagus cancer tissue using [TA368568] (IRX4 Antibody) at dilution 1/40 (Original magnification: ×200)

Immunohistochemistry of paraffin-embedded Human esophagus cancer tissue using [TA368568] (IRX4 Antibody) at dilution 1/40, treated with synthetic peptide. (Original magnification: ×200)