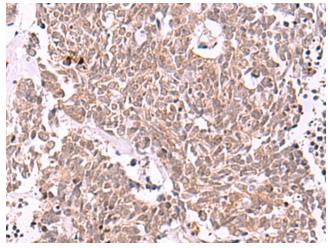

Immunohistochemistry of paraffin-embedded Human lung cancer tissue using [TA368568] (IRX4 Antibody) at dilution 1/40 (Original magnification: ×200)

Immunohistochemistry of paraffin-embedded Human lung cancer tissue using [TA368568] (IRX4 Antibody) at dilution 1/40, treated with synthetic peptide. (Original magnification: ×200)