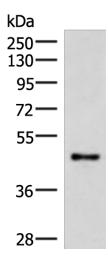

## **Product images:**

Gel: 8%SDS-PAGE Lysate: 40 µg Lane: Mouse lung tissue lysate Primary antibody: [TA368567] (IRX2 Antibody) at dilution 1/300 Secondary antibody: Goat anti rabbit lgG at 1/8000 dilution Exposure time: 2 minutes