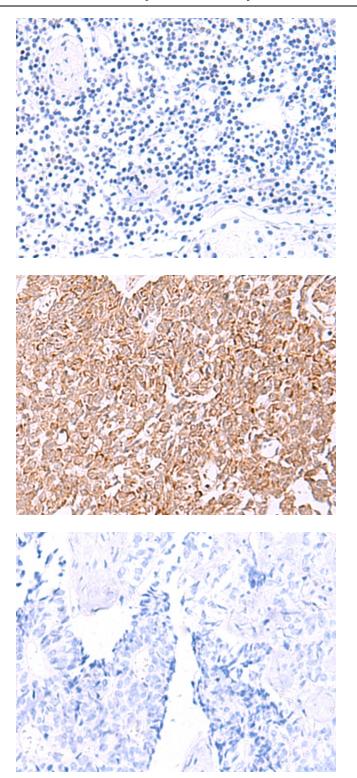

Immunohistochemistry of paraffin-embedded Human lung cancer tissue using [TA368567] (IRX2 Antibody) at dilution 1/45, treated with synthetic peptide. (Original magnification: ×200)

Immunohistochemistry of paraffin-embedded Human ovarian cancer tissue using [TA368567] (IRX2 Antibody) at dilution 1/45 (Original magnification: ×200)

Immunohistochemistry of paraffin-embedded Human ovarian cancer tissue using [TA368567] (IRX2 Antibody) at dilution 1/45, treated with synthetic peptide. (Original magnification: ×200)

This product is to be used for laboratory only. Not for diagnostic or therapeutic use. ©2022 OriGene Technologies, Inc., 9620 Medical Center Drive, Ste 200, Rockville, MD 20850, US