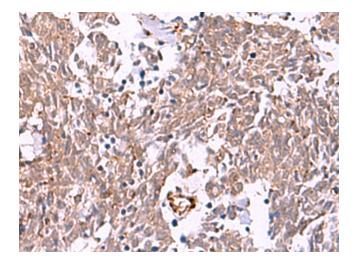

Immunohistochemistry of paraffin-embedded Human lung cancer tissue using [TA368567] (IRX2 Antibody) at dilution 1/45 (Original magnification: ×200)

This product is to be used for laboratory only. Not for diagnostic or therapeutic use. ©2022 OriGene Technologies, Inc., 9620 Medical Center Drive, Ste 200, Rockville, MD 20850, US 