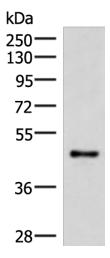

## **Product images:**

Gel: 8%SDS-PAGE Lysate: 40 μg Lane: Mouse lung

Lane: Mouse lung tissue lysate

Primary antibody: TA368567 (IRX2 Antibody) at

dilution 1/300

Secondary antibody: Goat anti rabbit IgG at

1/8000 dilution

Exposure time: 2 minutes

Immunohistochemistry of paraffin-embedded Human lung cancer tissue using TA368567 (IRX2 Antibody) at dilution 1/45 (Original magnification: ×200)

Immunohistochemistry of paraffin-embedded Human lung cancer tissue using TA368567 (IRX2 Antibody) at dilution 1/45, treated with synthetic peptide. (Original magnification: ×200)