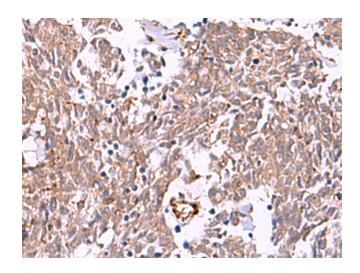

1/8000 dilution

Exposure time: 2 minutes

Immunohistochemistry of paraffin-embedded Human lung cancer tissue using TA368567 (IRX2 Antibody) at dilution 1/45 (Original magnification: ×200)

Immunohistochemistry of paraffin-embedded Human lung cancer tissue using TA368567 (IRX2 Antibody) at dilution 1/45, treated with synthetic peptide. (Original magnification: ×200)