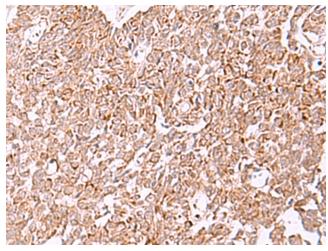

Immunohistochemistry of paraffin-embedded Human ovarian cancer tissue using TA368567 (IRX2 Antibody) at dilution 1/45 (Original magnification: ×200)

Immunohistochemistry of paraffin-embedded Human ovarian cancer tissue using TA368567 (IRX2 Antibody) at dilution 1/45, treated with synthetic peptide. (Original magnification: ×200)