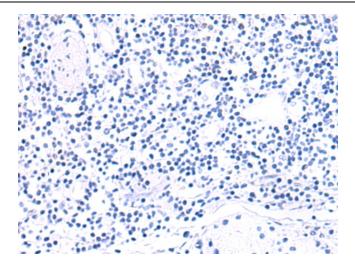

1/8000 dilution

Exposure time: 2 minutes

Immunohistochemistry of paraffin-embedded Human lung cancer tissue using TA368567 (IRX2 Antibody) at dilution 1/45 (Original magnification: ×200)

Immunohistochemistry of paraffin-embedded Human lung cancer tissue using TA368567 (IRX2 Antibody) at dilution 1/45, treated with synthetic peptide. (Original magnification: ×200)