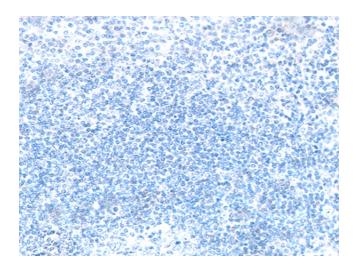

# **Product images:**

Immunohistochemistry of paraffin-embedded Human tonsil tissue using [TA368519] (HPDL Antibody) at dilution 1/20 (Original magnification: ×200)

Immunohistochemistry of paraffin-embedded Human tonsil tissue using [TA368519] (HPDL Antibody) at dilution 1/20, treated with synthetic peptide. (Original magnification: ×200)