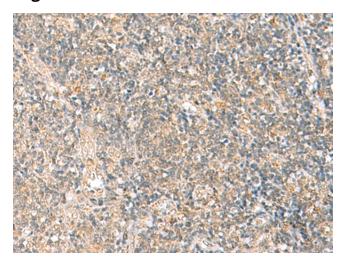

# **Product images:**

Immunohistochemistry of paraffin-embedded Human tonsil tissue using [TA368519] (HPDL Antibody) at dilution 1/20 (Original magnification: ×200)

Immunohistochemistry of paraffin-embedded Human tonsil tissue using [TA368519] (HPDL Antibody) at dilution 1/20, treated with synthetic peptide. (Original magnification: ×200)