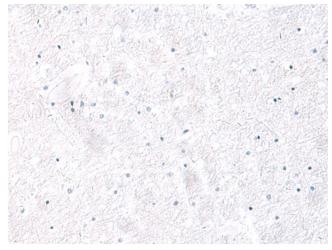

Immunohistochemistry of paraffin-embedded Human brain tissue using [TA368519] (HPDL Antibody) at dilution 1/20 (Original magnification: ×200)

Immunohistochemistry of paraffin-embedded Human brain tissue using [TA368519] (HPDL Antibody) at dilution 1/20, treated with synthetic peptide. (Original magnification: ×200)