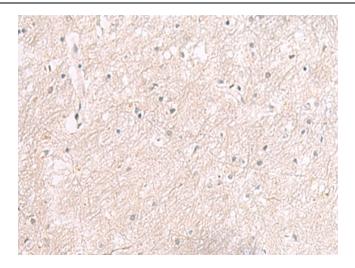

Immunohistochemistry of paraffin-embedded Human brain tissue using [TA368519] (HPDL Antibody) at dilution 1/20 (Original magnification: ×200)

Immunohistochemistry of paraffin-embedded Human brain tissue using [TA368519] (HPDL Antibody) at dilution 1/20, treated with synthetic peptide. (Original magnification: ×200)