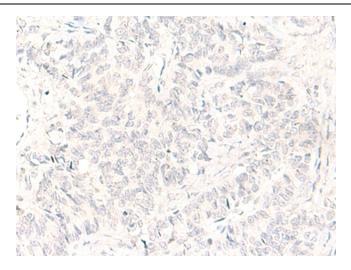

Immunohistochemistry of paraffin-embedded Human ovarian cancer tissue using [TA368515] (HOXC12 Antibody) at dilution 1/50 (Original magnification: ×200)

Immunohistochemistry of paraffin-embedded Human ovarian cancer tissue using [TA368515] (HOXC12 Antibody) at dilution 1/50, treated with synthetic peptide. (Original magnification: ×200)