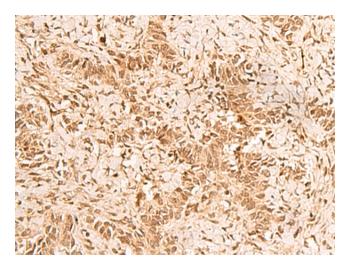

Immunohistochemistry of paraffin-embedded Human ovarian cancer tissue using [TA368515] (HOXC12 Antibody) at dilution 1/50 (Original magnification: ×200)

Immunohistochemistry of paraffin-embedded Human ovarian cancer tissue using [TA368515] (HOXC12 Antibody) at dilution 1/50, treated with synthetic peptide. (Original magnification: ×200)