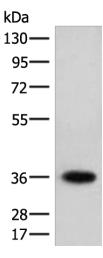

## **Product images:**

Gel: 8%SDS-PAGE Lysate: 40 µg Lane: Jurkat cell lysate Primary antibody: [TA368515] (HOXC12 Antibody) at dilution 1/500 Secondary antibody: Goat anti rabbit IgG at 1/8000 dilution Exposure time: 30 seconds