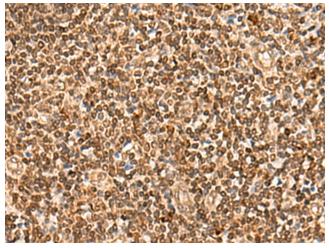

Immunohistochemistry of paraffin-embedded Human tonsil tissue using [TA368515] (HOXC12 Antibody) at dilution 1/50 (Original magnification: ×200)

Immunohistochemistry of paraffin-embedded Human tonsil tissue using [TA368515] (HOXC12 Antibody) at dilution 1/50, treated with synthetic peptide. (Original magnification: ×200)