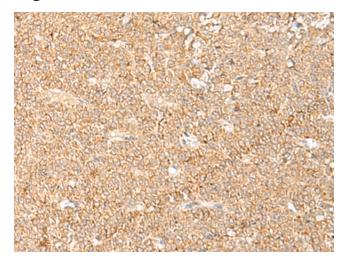

### **Product images:**

Immunohistochemistry of paraffin-embedded Human ovarian cancer tissue using [TA368461] (LGALSL Antibody) at dilution 1/70 (Original magnification: ×200)

Immunohistochemistry of paraffin-embedded Human ovarian cancer tissue using [TA368461] (LGALSL Antibody) at dilution 1/70, treated with synthetic peptide. (Original magnification: ×200)