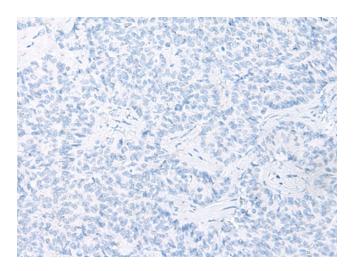

### **Product images:**

Immunohistochemistry of paraffin-embedded Human ovarian cancer tissue using [TA368461] (LGALSL Antibody) at dilution 1/70 (Original magnification: ×200)

Immunohistochemistry of paraffin-embedded Human ovarian cancer tissue using [TA368461] (LGALSL Antibody) at dilution 1/70, treated with synthetic peptide. (Original magnification: ×200)