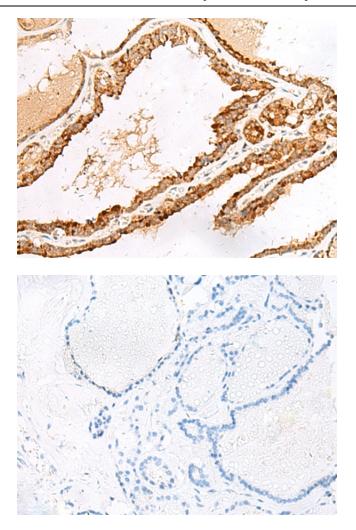

This product is to be used for laboratory only. Not for diagnostic or therapeutic use. ©2022 OriGene Technologies, Inc., 9620 Medical Center Drive, Ste 200, Rockville, MD 20850, US 

Immunohistochemistry of paraffin-embedded Human thyroid cancer tissue using [TA368461] (LGALSL Antibody) at dilution 1/70 (Original magnification: ×200)

Immunohistochemistry of paraffin-embedded Human thyroid cancer tissue using [TA368461] (LGALSL Antibody) at dilution 1/70, treated with synthetic peptide. (Original magnification: ×200)

This product is to be used for laboratory only. Not for diagnostic or therapeutic use. ©2022 OriGene Technologies, Inc., 9620 Medical Center Drive, Ste 200, Rockville, MD 20850, US