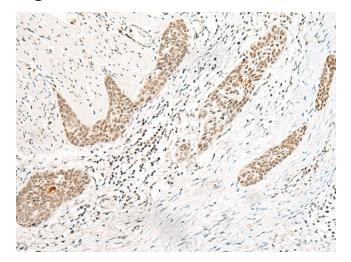

## **Product images:**

Immunohistochemistry of paraffin-embedded Human esophagus cancer tissue using [TA368417] (SELL Antibody) at dilution 1/20 (Original magnification: ×200)

Immunohistochemistry of paraffin-embedded Human esophagus cancer tissue using [TA368417] (SELL Antibody) at dilution 1/20, treated with synthetic peptide. (Original magnification: ×200)