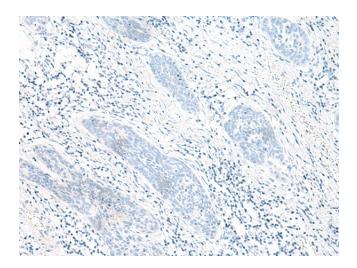

## **Product images:**

Immunohistochemistry of paraffin-embedded Human esophagus cancer tissue using [TA368417] (SELL Antibody) at dilution 1/20 (Original magnification: ×200)

Immunohistochemistry of paraffin-embedded Human esophagus cancer tissue using [TA368417] (SELL Antibody) at dilution 1/20, treated with synthetic peptide. (Original magnification: ×200)