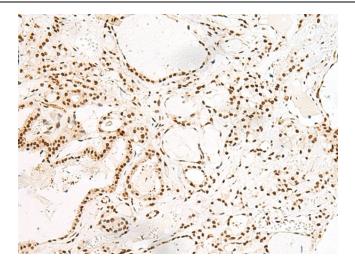

Immunohistochemistry of paraffin-embedded Human thyroid cancer tissue using [TA368417] (SELL Antibody) at dilution 1/20 (Original magnification: ×200)

Immunohistochemistry of paraffin-embedded Human thyroid cancer tissue using [TA368417] (SELL Antibody) at dilution 1/20, treated with synthetic peptide. (Original magnification: ×200)