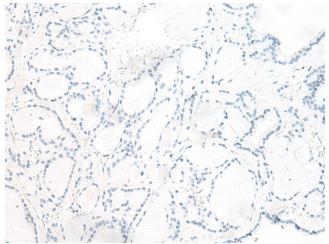

Immunohistochemistry of paraffin-embedded Human thyroid cancer tissue using [TA368417] (SELL Antibody) at dilution 1/20 (Original magnification: ×200)

Immunohistochemistry of paraffin-embedded Human thyroid cancer tissue using [TA368417] (SELL Antibody) at dilution 1/20, treated with synthetic peptide. (Original magnification: ×200)