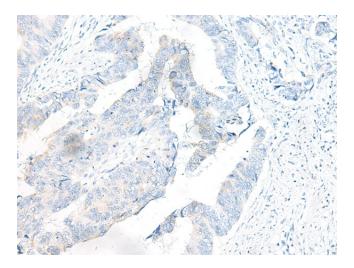

### **Product images:**

Immunohistochemistry of paraffin-embedded Human colorectal cancer tissue using [TA368404] (GPR21 Antibody) at dilution 1/20 (Original magnification: ×200)

Immunohistochemistry of paraffin-embedded Human colorectal cancer tissue using [TA368404] (GPR21 Antibody) at dilution 1/20, treated with synthetic peptide. (Original magnification: ×200)