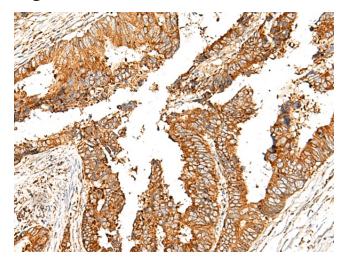

### **Product images:**

Immunohistochemistry of paraffin-embedded Human colorectal cancer tissue using [TA368404] (GPR21 Antibody) at dilution 1/20 (Original magnification: ×200)

Immunohistochemistry of paraffin-embedded Human colorectal cancer tissue using [TA368404] (GPR21 Antibody) at dilution 1/20, treated with synthetic peptide. (Original magnification: ×200)