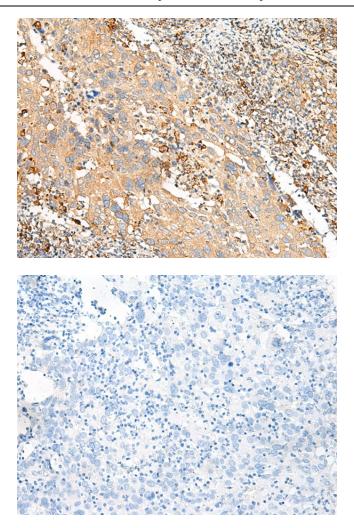

This product is to be used for laboratory only. Not for diagnostic or therapeutic use. ©2022 OriGene Technologies, Inc., 9620 Medical Center Drive, Ste 200, Rockville, MD 20850, US

Immunohistochemistry of paraffin-embedded Human cervical cancer tissue using [TA368404] (GPR21 Antibody) at dilution 1/20 (Original magnification: ×200)

Immunohistochemistry of paraffin-embedded Human cervical cancer tissue using [TA368404] (GPR21 Antibody) at dilution 1/20, treated with synthetic peptide. (Original magnification: ×200)

This product is to be used for laboratory only. Not for diagnostic or therapeutic use. ©2022 OriGene Technologies, Inc., 9620 Medical Center Drive, Ste 200, Rockville, MD 20850, US