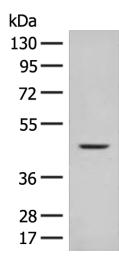

### **Product images:**

Gel: 8%SDS-PAGE Lysate: 40 µg Lane: Mouse liver tissue lysate Primary antibody: [TA368345] (FUT10 Antibody) at dilution 1/450 Secondary antibody: Goat anti rabbit IgG at 1/8000 dilution Exposure time: 1 minute