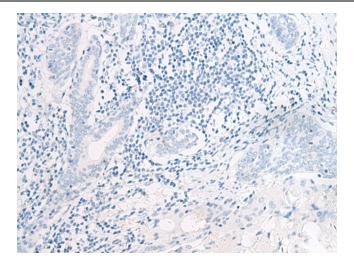

Immunohistochemistry of paraffin-embedded Human esophagus cancer tissue using [TA368345] (FUT10 Antibody) at dilution 1/45, treated with synthetic peptide. (Original magnification: ×200)

This product is to be used for laboratory only. Not for diagnostic or therapeutic use. ©2022 OriGene Technologies, Inc., 9620 Medical Center Drive, Ste 200, Rockville, MD 20850, US