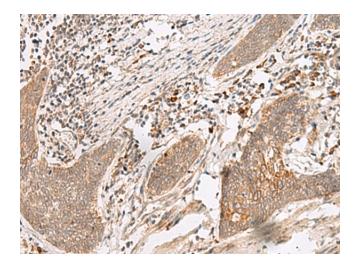

Immunohistochemistry of paraffin-embedded Human esophagus cancer tissue using [TA368345] (FUT10 Antibody) at dilution 1/45 (Original magnification: ×200)

This product is to be used for laboratory only. Not for diagnostic or therapeutic use. ©2022 OriGene Technologies, Inc., 9620 Medical Center Drive, Ste 200, Rockville, MD 20850, US