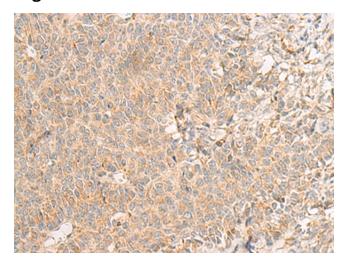

## **Product images:**

Immunohistochemistry of paraffin-embedded Human ovarian cancer tissue using TA368334 (RNF207 Antibody) at dilution 1/40 (Original magnification: ×200)

Immunohistochemistry of paraffin-embedded Human ovarian cancer tissue using TA368334 (RNF207 Antibody) at dilution 1/40, treated with synthetic peptide. (Original magnification: ×200)