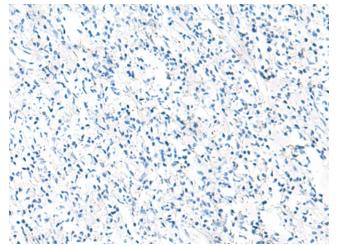

Immunohistochemistry of paraffin-embedded Human tonsil tissue using TA368334 (RNF207 Antibody) at dilution 1/40 (Original magnification: ×200)

Immunohistochemistry of paraffin-embedded Human tonsil tissue using TA368334 (RNF207 Antibody) at dilution 1/40, treated with synthetic peptide. (Original magnification: ×200)