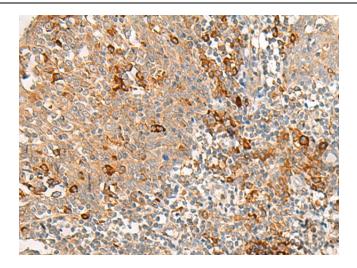

Immunohistochemistry of paraffin-embedded Human tonsil tissue using TA368334 (RNF207 Antibody) at dilution 1/40 (Original magnification: ×200)

Immunohistochemistry of paraffin-embedded Human tonsil tissue using TA368334 (RNF207 Antibody) at dilution 1/40, treated with synthetic peptide. (Original magnification: ×200)