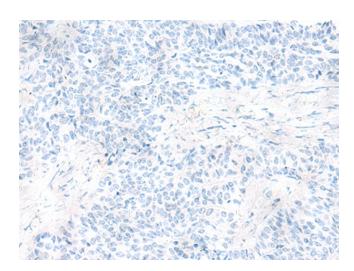

## **Product images:**

Immunohistochemistry of paraffin-embedded Human ovarian cancer tissue using TA368334 (RNF207 Antibody) at dilution 1/40 (Original magnification: ×200)

Immunohistochemistry of paraffin-embedded Human ovarian cancer tissue using TA368334 (RNF207 Antibody) at dilution 1/40, treated with synthetic peptide. (Original magnification: ×200)