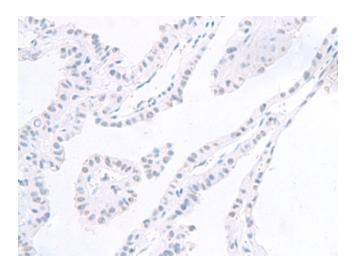

### **Product images:**

Immunohistochemistry of paraffin-embedded Human thyroid cancer tissue using [TA368298] (SAXO2 Antibody) at dilution 1/40 (Original magnification: ×200)

Immunohistochemistry of paraffin-embedded Human thyroid cancer tissue using [TA368298] (SAXO2 Antibody) at dilution 1/40, treated with synthetic peptide. (Original magnification: ×200)