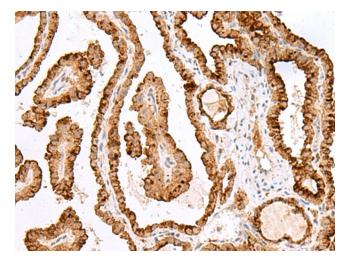

### **Product images:**

Immunohistochemistry of paraffin-embedded Human thyroid cancer tissue using [TA368298] (SAXO2 Antibody) at dilution 1/40 (Original magnification: ×200)

Immunohistochemistry of paraffin-embedded Human thyroid cancer tissue using [TA368298] (SAXO2 Antibody) at dilution 1/40, treated with synthetic peptide. (Original magnification: ×200)