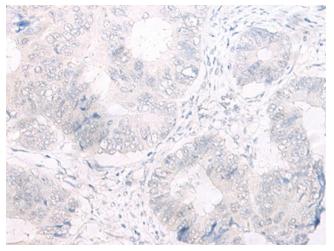

Immunohistochemistry of paraffin-embedded Human colorectal cancer tissue using [TA368267] (EPS15 Antibody) at dilution 1/50 (Original magnification: ×200)

Immunohistochemistry of paraffin-embedded Human colorectal cancer tissue using [TA368267] (EPS15 Antibody) at dilution 1/50, treated with synthetic peptide. (Original magnification: ×200)