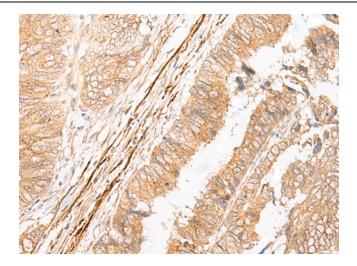

Immunohistochemistry of paraffin-embedded Human colorectal cancer tissue using [TA368267] (EPS15 Antibody) at dilution 1/50 (Original magnification: ×200)

Immunohistochemistry of paraffin-embedded Human colorectal cancer tissue using [TA368267] (EPS15 Antibody) at dilution 1/50, treated with synthetic peptide. (Original magnification: ×200)