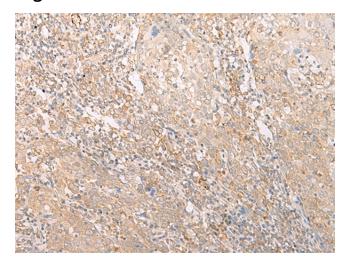

## **Product images:**

Immunohistochemistry of paraffin-embedded Human cervical cancer tissue using [TA368267] (EPS15 Antibody) at dilution 1/50 (Original magnification: ×200)

Immunohistochemistry of paraffin-embedded Human cervical cancer tissue using [TA368267] (EPS15 Antibody) at dilution 1/50, treated with synthetic peptide. (Original magnification: ×200)