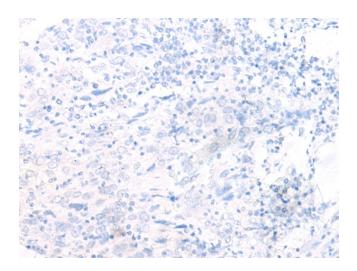

## **Product images:**

Immunohistochemistry of paraffin-embedded Human cervical cancer tissue using [TA368267] (EPS15 Antibody) at dilution 1/50 (Original magnification: ×200)

Immunohistochemistry of paraffin-embedded Human cervical cancer tissue using [TA368267] (EPS15 Antibody) at dilution 1/50, treated with synthetic peptide. (Original magnification: ×200)