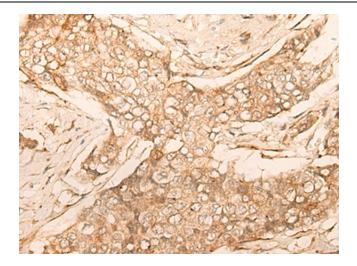

Immunohistochemistry of paraffin-embedded Human breast cancer tissue using [TA368232] (AHCTF1 Antibody) at dilution 1/20 (Original magnification: ×200)

Immunohistochemistry of paraffin-embedded Human breast cancer tissue using [TA368232] (AHCTF1 Antibody) at dilution 1/20, treated with synthetic peptide. (Original magnification: ×200)