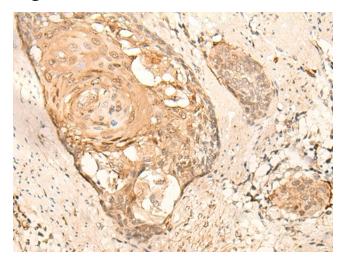

## **Product images:**

Immunohistochemistry of paraffin-embedded Human esophagus cancer tissue using [TA368232] (AHCTF1 Antibody) at dilution 1/20 (Original magnification: ×200)

Immunohistochemistry of paraffin-embedded Human esophagus cancer tissue using [TA368232] (AHCTF1 Antibody) at dilution 1/20, treated with synthetic peptide. (Original magnification: ×200)