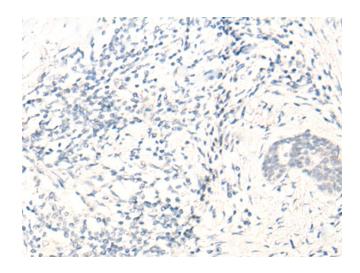

## **Product images:**

Immunohistochemistry of paraffin-embedded Human esophagus cancer tissue using [TA368232] (AHCTF1 Antibody) at dilution 1/20 (Original magnification: ×200)

Immunohistochemistry of paraffin-embedded Human esophagus cancer tissue using [TA368232] (AHCTF1 Antibody) at dilution 1/20, treated with synthetic peptide. (Original magnification: ×200)