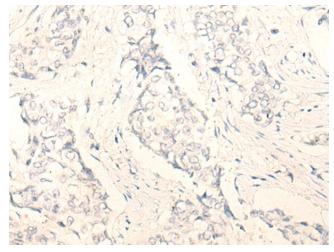

Immunohistochemistry of paraffin-embedded Human breast cancer tissue using [TA368232] (AHCTF1 Antibody) at dilution 1/20 (Original magnification: ×200)

Immunohistochemistry of paraffin-embedded Human breast cancer tissue using [TA368232] (AHCTF1 Antibody) at dilution 1/20, treated with synthetic peptide. (Original magnification: ×200)