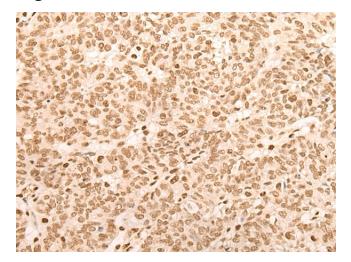

## **Product images:**

Immunohistochemistry of paraffin-embedded Human ovarian cancer tissue using [TA368229] (CELF2 Antibody) at dilution 1/20 (Original magnification: ×200)

Immunohistochemistry of paraffin-embedded Human ovarian cancer tissue using [TA368229] (CELF2 Antibody) at dilution 1/20, treated with synthetic peptide. (Original magnification: ×200)