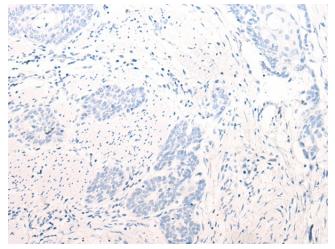

Immunohistochemistry of paraffin-embedded Human esophagus cancer tissue using [TA368229] (CELF2 Antibody) at dilution 1/20 (Original magnification: ×200)

Immunohistochemistry of paraffin-embedded Human esophagus cancer tissue using [TA368229] (CELF2 Antibody) at dilution 1/20, treated with synthetic peptide. (Original magnification: ×200)