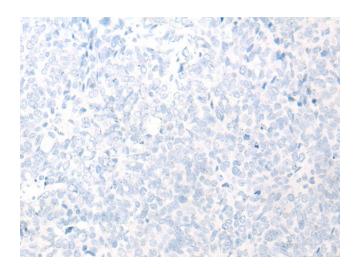

## **Product images:**

Immunohistochemistry of paraffin-embedded Human ovarian cancer tissue using [TA368229] (CELF2 Antibody) at dilution 1/20 (Original magnification: ×200)

Immunohistochemistry of paraffin-embedded Human ovarian cancer tissue using [TA368229] (CELF2 Antibody) at dilution 1/20, treated with synthetic peptide. (Original magnification: ×200)