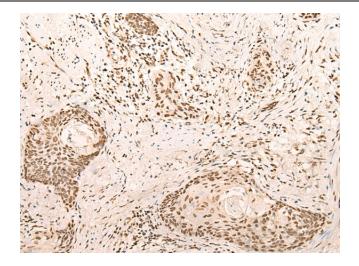

Immunohistochemistry of paraffin-embedded Human esophagus cancer tissue using [TA368229] (CELF2 Antibody) at dilution 1/20 (Original magnification: ×200)

Immunohistochemistry of paraffin-embedded Human esophagus cancer tissue using [TA368229] (CELF2 Antibody) at dilution 1/20, treated with synthetic peptide. (Original magnification: ×200)