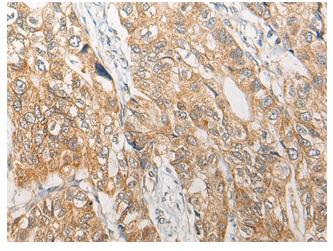

1/8000 dilution

Exposure time: 20 seconds

Immunohistochemistry of paraffin-embedded Human gastric cancer tissue using [TA368106] (RGN Antibody) at dilution 1/25 (Original magnification: ×200)

Immunohistochemistry of paraffin-embedded Human gastric cancer tissue using [TA368106] (RGN Antibody) at dilution 1/25, treated with synthetic peptide. (Original magnification: ×200)