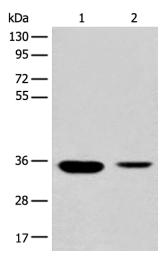

## **Product images:**

Gel: 8%SDS-PAGE Lysate: 40 μg

Lane 1-2: Mouse liver tissue and Human fetal

liver tissue lysates

Primary antibody: [TA368106] (RGN Antibody) at

dilution 1/500

Secondary antibody: Goat anti rabbit IgG at

1/8000 dilution

Exposure time: 20 seconds

Immunohistochemistry of paraffin-embedded Human gastric cancer tissue using [TA368106] (RGN Antibody) at dilution 1/25 (Original magnification: ×200)

Immunohistochemistry of paraffin-embedded Human gastric cancer tissue using [TA368106] (RGN Antibody) at dilution 1/25, treated with synthetic peptide. (Original magnification: ×200)