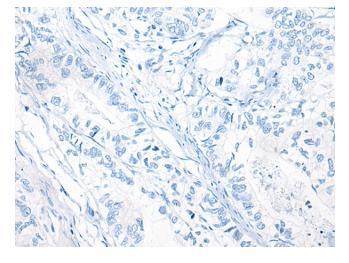

1/8000 dilution

Exposure time: 20 seconds

Immunohistochemistry of paraffin-embedded Human gastric cancer tissue using [TA368106] (RGN Antibody) at dilution 1/25 (Original magnification: ×200)

Immunohistochemistry of paraffin-embedded Human gastric cancer tissue using [TA368106] (RGN Antibody) at dilution 1/25, treated with synthetic peptide. (Original magnification: ×200)