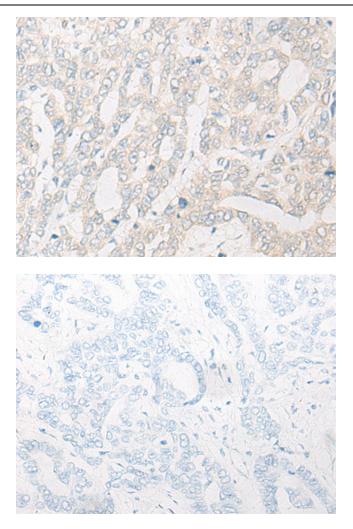

This product is to be used for laboratory only. Not for diagnostic or therapeutic use. ©2022 OriGene Technologies, Inc., 9620 Medical Center Drive, Ste 200, Rockville, MD 20850, US

Immunohistochemistry of paraffin-embedded Human liver cancer tissue using [TA368073] (IGSF3 Antibody) at dilution 1/20 (Original magnification: ×200)

Immunohistochemistry of paraffin-embedded Human liver cancer tissue using [TA368073] (IGSF3 Antibody) at dilution 1/20, treated with synthetic peptide. (Original magnification: ×200)

This product is to be used for laboratory only. Not for diagnostic or therapeutic use. ©2022 OriGene Technologies, Inc., 9620 Medical Center Drive, Ste 200, Rockville, MD 20850, US