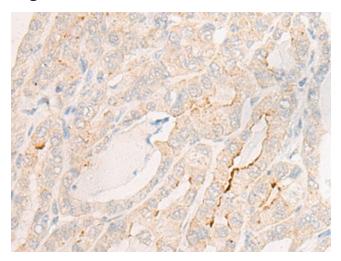

### **Product images:**

Immunohistochemistry of paraffin-embedded Human thyroid cancer tissue using [TA368073] (IGSF3 Antibody) at dilution 1/20 (Original magnification: ×200)

Immunohistochemistry of paraffin-embedded Human thyroid cancer tissue using [TA368073] (IGSF3 Antibody) at dilution 1/20, treated with synthetic peptide. (Original magnification: ×200)