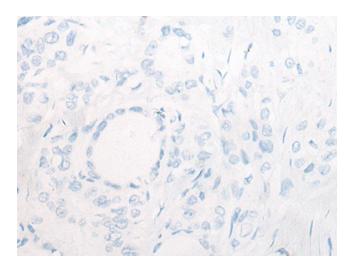

### **Product images:**

Immunohistochemistry of paraffin-embedded Human thyroid cancer tissue using [TA368073] (IGSF3 Antibody) at dilution 1/20 (Original magnification: ×200)

Immunohistochemistry of paraffin-embedded Human thyroid cancer tissue using [TA368073] (IGSF3 Antibody) at dilution 1/20, treated with synthetic peptide. (Original magnification: ×200)