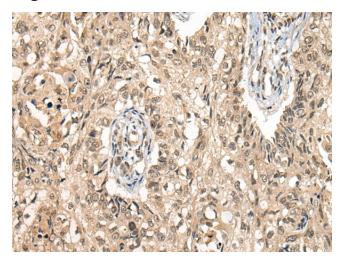

### **Product images:**

Immunohistochemistry of paraffin-embedded Human lung cancer tissue using [TA367963] (CDC14B Antibody) at dilution 1/20 (Original magnification: ×200)

Immunohistochemistry of paraffin-embedded Human lung cancer tissue using [TA367963] (CDC14B Antibody) at dilution 1/20, treated with synthetic peptide. (Original magnification: ×200)