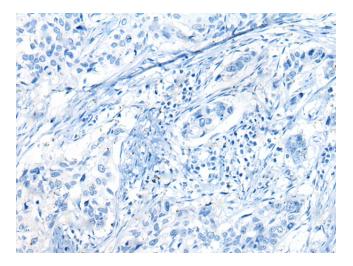

### **Product images:**

Immunohistochemistry of paraffin-embedded Human lung cancer tissue using [TA367963] (CDC14B Antibody) at dilution 1/20 (Original magnification: ×200)

Immunohistochemistry of paraffin-embedded Human lung cancer tissue using [TA367963] (CDC14B Antibody) at dilution 1/20, treated with synthetic peptide. (Original magnification: ×200)