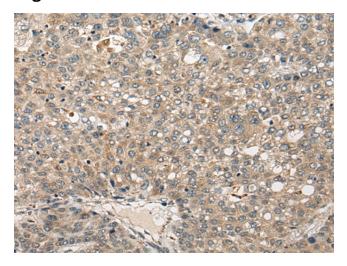

## **Product images:**

Immunohistochemistry of paraffin-embedded Human liver cancer tissue using TA367954 (FUT4 Antibody) at dilution 1/40 (Original magnification: ×200)

Immunohistochemistry of paraffin-embedded Human liver cancer tissue using TA367954 (FUT4 Antibody) at dilution 1/40, treated with synthetic peptide. (Original magnification: ×200)