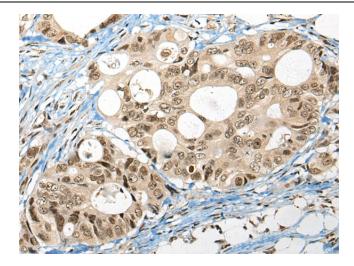

Immunohistochemistry of paraffin-embedded Human colorectal cancer tissue using TA367954 (FUT4 Antibody) at dilution 1/40 (Original magnification: ×200)

Immunohistochemistry of paraffin-embedded Human colorectal cancer tissue using TA367954 (FUT4 Antibody) at dilution 1/40, treated with synthetic peptide. (Original magnification: ×200)