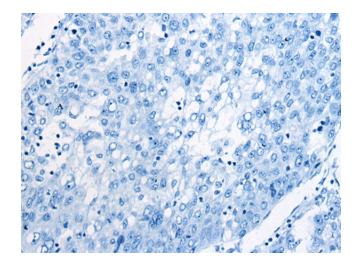

## **Product images:**

Immunohistochemistry of paraffin-embedded Human liver cancer tissue using TA367954 (FUT4 Antibody) at dilution 1/40 (Original magnification: ×200)

Immunohistochemistry of paraffin-embedded Human liver cancer tissue using TA367954 (FUT4 Antibody) at dilution 1/40, treated with synthetic peptide. (Original magnification: ×200)