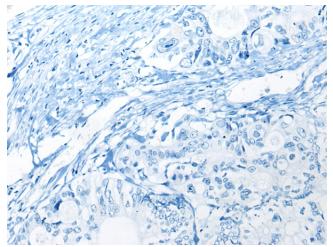

Immunohistochemistry of paraffin-embedded Human colorectal cancer tissue using TA367954 (FUT4 Antibody) at dilution 1/40 (Original magnification: ×200)

Immunohistochemistry of paraffin-embedded Human colorectal cancer tissue using TA367954 (FUT4 Antibody) at dilution 1/40, treated with synthetic peptide. (Original magnification: ×200)