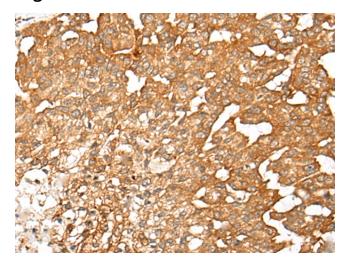

## **Product images:**

Immunohistochemistry of paraffin-embedded Human liver cancer tissue using [TA367941] (SLC7A1 Antibody) at dilution 1/25 (Original magnification: ×200)

Immunohistochemistry of paraffin-embedded Human liver cancer tissue using [TA367941] (SLC7A1 Antibody) at dilution 1/25, treated with synthetic peptide. (Original magnification: ×200)