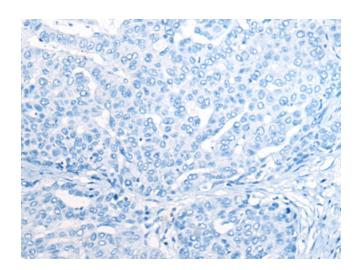

## **Product images:**

Immunohistochemistry of paraffin-embedded Human liver cancer tissue using [TA367941] (SLC7A1 Antibody) at dilution 1/25 (Original magnification: ×200)

Immunohistochemistry of paraffin-embedded Human liver cancer tissue using [TA367941] (SLC7A1 Antibody) at dilution 1/25, treated with synthetic peptide. (Original magnification: ×200)