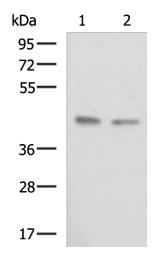

## **Product images:**

Gel: 8%SDS-PAGE
Lysate: 40 µg
Lane 1-2: HepG2 and Hela cell lysates
Primary antibody: [TA367880] (BRIX1 Antibody) at
dilution 1/500
Secondary antibody: Goat anti rabbit IgG at
1/5000 dilution
Exposure time: 5 seconds