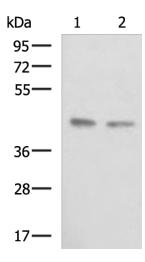

### **Product images:**

Gel: 8%SDS-PAGE Lysate: 40 μg Lane 1-2: HepG2 and Hela cell lysates Primary antibody: TA367880 (BRIX1 Antibody) at dilution 1/500 Secondary antibody: Goat anti rabbit IgG at 1/5000 dilution Exposure time: 5 seconds