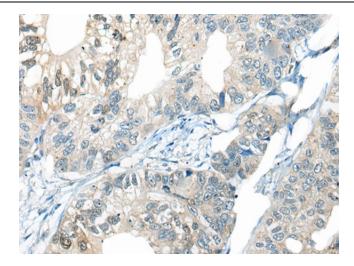

Immunohistochemistry of paraffin-embedded Human gastric cancer tissue using [TA367877] (CELF4 Antibody) at dilution 1/20 (Original magnification: ×200)

Immunohistochemistry of paraffin-embedded Human gastric cancer tissue using [TA367877] (CELF4 Antibody) at dilution 1/20, treated with synthetic peptide. (Original magnification: ×200)