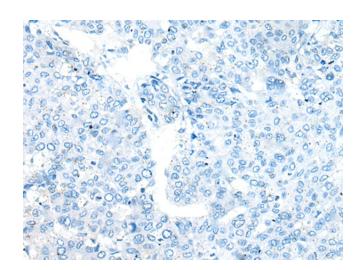

## **Product images:**

Immunohistochemistry of paraffin-embedded Human liver cancer tissue using [TA367877] (CELF4 Antibody) at dilution 1/20 (Original magnification: ×200)

Immunohistochemistry of paraffin-embedded Human liver cancer tissue using [TA367877] (CELF4 Antibody) at dilution 1/20, treated with synthetic peptide. (Original magnification: ×200)