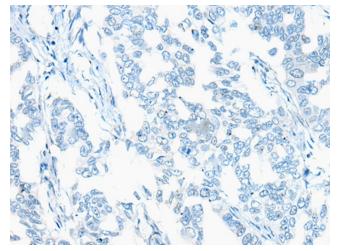

Immunohistochemistry of paraffin-embedded Human gastric cancer tissue using [TA367877] (CELF4 Antibody) at dilution 1/20 (Original magnification: ×200)

Immunohistochemistry of paraffin-embedded Human gastric cancer tissue using [TA367877] (CELF4 Antibody) at dilution 1/20, treated with synthetic peptide. (Original magnification: ×200)