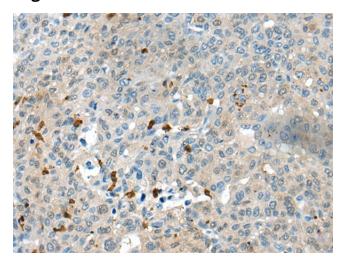

## **Product images:**

Immunohistochemistry of paraffin-embedded Human liver cancer tissue using [TA367877] (CELF4 Antibody) at dilution 1/20 (Original magnification: ×200)

Immunohistochemistry of paraffin-embedded Human liver cancer tissue using [TA367877] (CELF4 Antibody) at dilution 1/20, treated with synthetic peptide. (Original magnification: ×200)