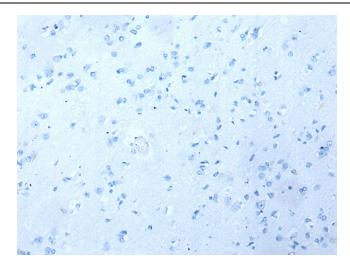

Immunohistochemistry of paraffin-embedded Human brain tissue using [TA367863] (SNCB Antibody) at dilution 1/45, treated with synthetic peptide. (Original magnification: ×200)

This product is to be used for laboratory only. Not for diagnostic or therapeutic use. ©2022 OriGene Technologies, Inc., 9620 Medical Center Drive, Ste 200, Rockville, MD 20850, US