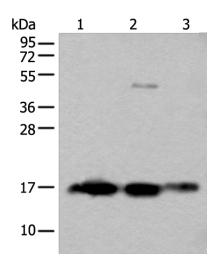

## **Product images:**

Gel: 12%SDS-PAGE Lysate: 40 µg Lane 1-3: Rat brain tissue Human cerebrum tissue Human cerebella tissue lysates Primary antibody: [TA367863] (SNCB Antibody) at dilution 1/450 Secondary antibody: Goat anti rabbit IgG at 1/8000 dilution Exposure time: 20 seconds