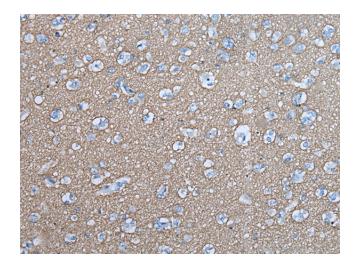

Immunohistochemistry of paraffin-embedded Human brain tissue using [TA367863] (SNCB Antibody) at dilution 1/45 (Original magnification: ×200)

This product is to be used for laboratory only. Not for diagnostic or therapeutic use. ©2022 OriGene Technologies, Inc., 9620 Medical Center Drive, Ste 200, Rockville, MD 20850, US 