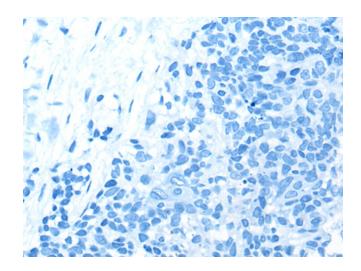

## **Product images:**

Immunohistochemistry of paraffin-embedded Human thyroid cancer tissue using [TA367848] (ATN1 Antibody) at dilution 1/50 (Original magnification: ×200)

Immunohistochemistry of paraffin-embedded Human thyroid cancer tissue using [TA367848] (ATN1 Antibody) at dilution 1/50, treated with synthetic peptide. (Original magnification: ×200)