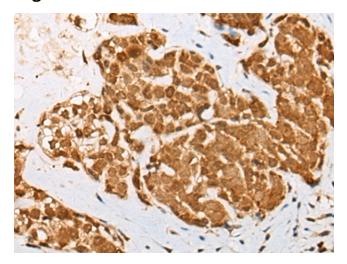

## **Product images:**

Immunohistochemistry of paraffin-embedded Human thyroid cancer tissue using [TA367848] (ATN1 Antibody) at dilution 1/50 (Original magnification: ×200)

Immunohistochemistry of paraffin-embedded Human thyroid cancer tissue using [TA367848] (ATN1 Antibody) at dilution 1/50, treated with synthetic peptide. (Original magnification: ×200)