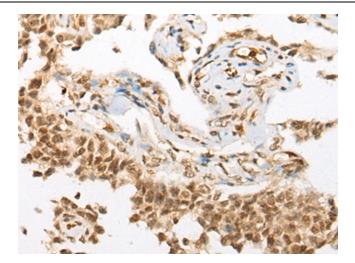

Immunohistochemistry of paraffin-embedded Human ovarian cancer tissue using [TA367848] (ATN1 Antibody) at dilution 1/50 (Original magnification: ×200)

Immunohistochemistry of paraffin-embedded Human ovarian cancer tissue using [TA367848] (ATN1 Antibody) at dilution 1/50, treated with synthetic peptide. (Original magnification: ×200)