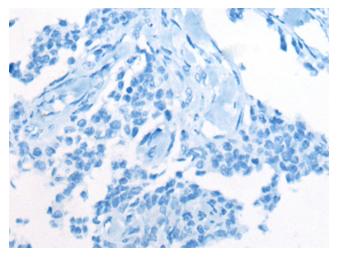

Immunohistochemistry of paraffin-embedded Human ovarian cancer tissue using [TA367848] (ATN1 Antibody) at dilution 1/50 (Original magnification: ×200)

Immunohistochemistry of paraffin-embedded Human ovarian cancer tissue using [TA367848] (ATN1 Antibody) at dilution 1/50, treated with synthetic peptide. (Original magnification: ×200)