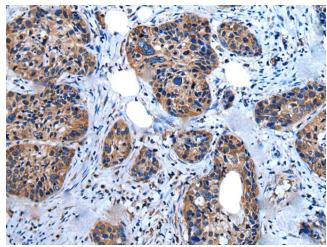

Immunohistochemistry of paraffin-embedded Human cervical cancer tissue using [TA367831] (UGGT1 Antibody) at dilution 1/25 (Original magnification: ×200)

Immunohistochemistry of paraffin-embedded Human cervical cancer tissue using [TA367831] (UGGT1 Antibody) at dilution 1/25, treated with synthetic peptide. (Original magnification: ×200)