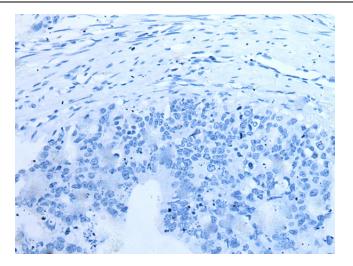

Immunohistochemistry of paraffin-embedded Human cervical cancer tissue using [TA367831] (UGGT1 Antibody) at dilution 1/25 (Original magnification: ×200)

Immunohistochemistry of paraffin-embedded Human cervical cancer tissue using [TA367831] (UGGT1 Antibody) at dilution 1/25, treated with synthetic peptide. (Original magnification: ×200)