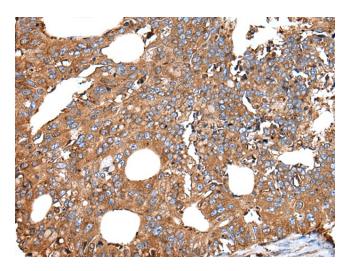

Immunohistochemistry of paraffin-embedded Human colorectal cancer tissue using [TA367831] (UGGT1 Antibody) at dilution 1/25 (Original magnification: ×200)

Immunohistochemistry of paraffin-embedded Human colorectal cancer tissue using [TA367831] (UGGT1 Antibody) at dilution 1/25, treated with synthetic peptide. (Original magnification: ×200)