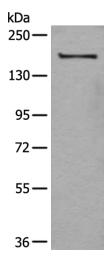

## **Product images:**

Gel: 6%SDS-PAGE Lysate: 40 µg Lane: A172 cell lysate

Primary antibody: [TA367831] (UGGT1 Antibody)

at dilution 1/250

Secondary antibody: Goat anti rabbit IgG at

1/8000 dilution

Exposure time: 20 seconds