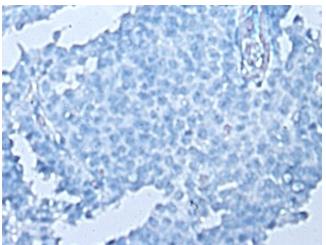

## **Product images:**

Immunohistochemistry of paraffin-embedded Human ovarian cancer tissue using TA367715 (MEF2D Antibody) at dilution 1/50 (Original magnification: ×200)

Immunohistochemistry of paraffin-embedded Human ovarian cancer tissue using TA367715 (MEF2D Antibody) at dilution 1/50, treated with synthetic peptide. (Original magnification: ×200)