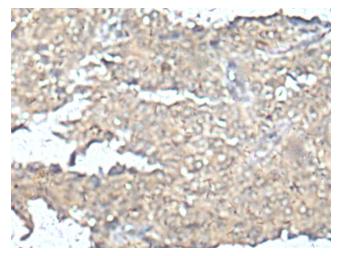

## **Product images:**

Immunohistochemistry of paraffin-embedded Human ovarian cancer tissue using TA367715 (MEF2D Antibody) at dilution 1/50 (Original magnification: ×200)

Immunohistochemistry of paraffin-embedded Human ovarian cancer tissue using TA367715 (MEF2D Antibody) at dilution 1/50, treated with synthetic peptide. (Original magnification: ×200)