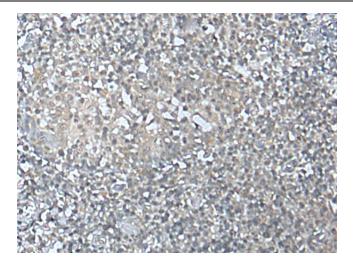

Immunohistochemistry of paraffin-embedded Human tonsil tissue using TA367715 (MEF2D Antibody) at dilution 1/50 (Original magnification: ×200)

Immunohistochemistry of paraffin-embedded Human tonsil tissue using TA367715 (MEF2D Antibody) at dilution 1/50, treated with synthetic peptide. (Original magnification: ×200)