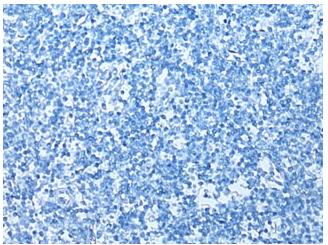

Immunohistochemistry of paraffin-embedded Human tonsil tissue using TA367715 (MEF2D Antibody) at dilution 1/50 (Original magnification: ×200)

Immunohistochemistry of paraffin-embedded Human tonsil tissue using TA367715 (MEF2D Antibody) at dilution 1/50, treated with synthetic peptide. (Original magnification: ×200)