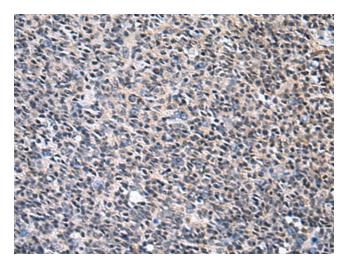

Exposure time: 1 minute

Immunohistochemistry of paraffin-embedded Human tonsil tissue using [TA367702] (MBL2 Antibody) at dilution 1/25 (Original magnification: ×200)

Immunohistochemistry of paraffin-embedded Human tonsil tissue using [TA367702] (MBL2 Antibody) at dilution 1/25, treated with synthetic peptide. (Original magnification: ×200)