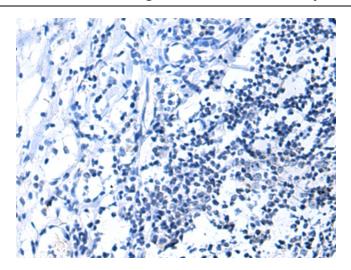

Exposure time: 1 minute

Immunohistochemistry of paraffin-embedded Human tonsil tissue using [TA367702] (MBL2 Antibody) at dilution 1/25 (Original magnification: ×200)

Immunohistochemistry of paraffin-embedded Human tonsil tissue using [TA367702] (MBL2 Antibody) at dilution 1/25, treated with synthetic peptide. (Original magnification: ×200)