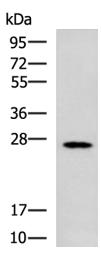

## **Product images:**

Gel: 12%SDS-PAGE Lysate: 40 μg

Lane: Mouse pancreas tissue lysate

Primary antibody: [TA367702] (MBL2 Antibody) at

dilution 1/300

Secondary antibody: Goat anti rabbit IgG at

1/5000 dilution