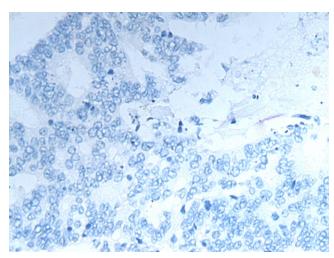

## **Product images:**

Immunohistochemistry of paraffin-embedded Human colorectal cancer tissue using TA367670 (HOXC11 Antibody) at dilution 1/25 (Original magnification: ×200)

Immunohistochemistry of paraffin-embedded Human colorectal cancer tissue using TA367670 (HOXC11 Antibody) at dilution 1/25, treated with synthetic peptide. (Original magnification: ×200)