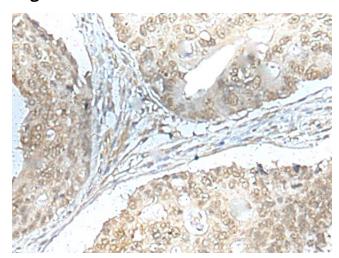

## **Product images:**

Immunohistochemistry of paraffin-embedded Human colorectal cancer tissue using TA367670 (HOXC11 Antibody) at dilution 1/25 (Original magnification: ×200)

Immunohistochemistry of paraffin-embedded Human colorectal cancer tissue using TA367670 (HOXC11 Antibody) at dilution 1/25, treated with synthetic peptide. (Original magnification: ×200)