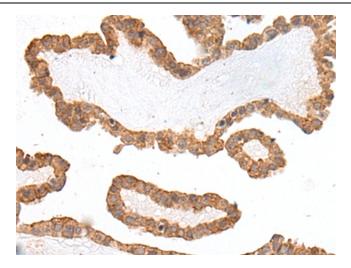

Immunohistochemistry of paraffin-embedded Human thyroid cancer tissue using TA367638 (HOXB7 Antibody) at dilution 1/25 (Original magnification: ×200)

Immunohistochemistry of paraffin-embedded Human thyroid cancer tissue using TA367638 (HOXB7 Antibody) at dilution 1/25, treated with synthetic peptide. (Original magnification: ×200)