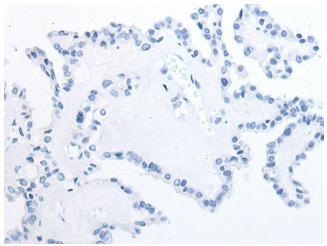

Immunohistochemistry of paraffin-embedded Human thyroid cancer tissue using TA367638 (HOXB7 Antibody) at dilution 1/25 (Original magnification: ×200)

Immunohistochemistry of paraffin-embedded Human thyroid cancer tissue using TA367638 (HOXB7 Antibody) at dilution 1/25, treated with synthetic peptide. (Original magnification: ×200)