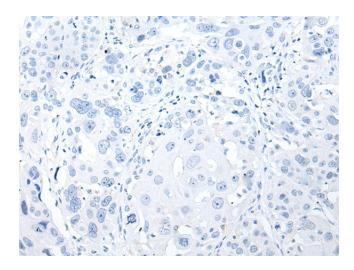

## **Product images:**

Immunohistochemistry of paraffin-embedded Human esophagus cancer tissue using TA367638 (HOXB7 Antibody) at dilution 1/25 (Original magnification: ×200)

Immunohistochemistry of paraffin-embedded Human esophagus cancer tissue using TA367638 (HOXB7 Antibody) at dilution 1/25, treated with synthetic peptide. (Original magnification: ×200)