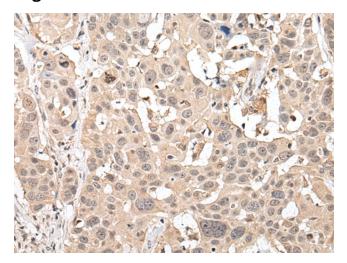

## **Product images:**

Immunohistochemistry of paraffin-embedded Human esophagus cancer tissue using TA367638 (HOXB7 Antibody) at dilution 1/25 (Original magnification: ×200)

Immunohistochemistry of paraffin-embedded Human esophagus cancer tissue using TA367638 (HOXB7 Antibody) at dilution 1/25, treated with synthetic peptide. (Original magnification: ×200)