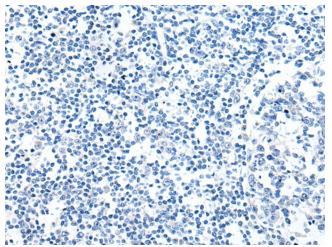

Immunohistochemistry of paraffin-embedded Human tonsil tissue using TA367636 (SULF2 Antibody) at dilution 1/35 (Original magnification: ×200)

Immunohistochemistry of paraffin-embedded Human tonsil tissue using TA367636 (SULF2 Antibody) at dilution 1/35, treated with synthetic peptide. (Original magnification: ×200)