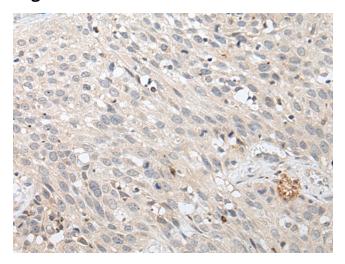

## **Product images:**

Immunohistochemistry of paraffin-embedded Human lung cancer tissue using TA367636 (SULF2 Antibody) at dilution 1/35 (Original magnification: ×200)

Immunohistochemistry of paraffin-embedded Human lung cancer tissue using TA367636 (SULF2 Antibody) at dilution 1/35, treated with synthetic peptide. (Original magnification: ×200)