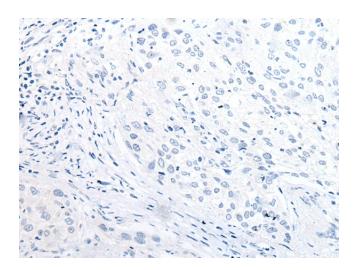

## **Product images:**

Immunohistochemistry of paraffin-embedded Human lung cancer tissue using TA367636 (SULF2 Antibody) at dilution 1/35 (Original magnification: ×200)

Immunohistochemistry of paraffin-embedded Human lung cancer tissue using TA367636 (SULF2 Antibody) at dilution 1/35, treated with synthetic peptide. (Original magnification: ×200)