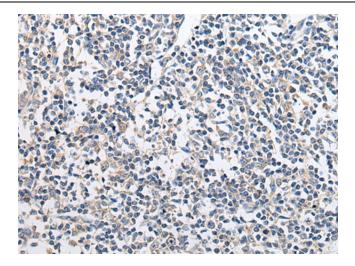

Immunohistochemistry of paraffin-embedded Human tonsil tissue using TA367636 (SULF2 Antibody) at dilution 1/35 (Original magnification: ×200)

Immunohistochemistry of paraffin-embedded Human tonsil tissue using TA367636 (SULF2 Antibody) at dilution 1/35, treated with synthetic peptide. (Original magnification: ×200)