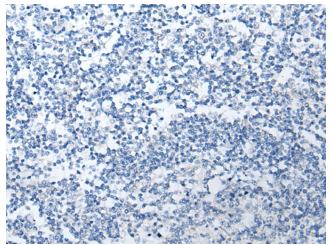

Immunohistochemistry of paraffin-embedded Human tonsil tissue using [TA367635] (SLC12A3 Antibody) at dilution 1/25 (Original magnification: ×200)

Immunohistochemistry of paraffin-embedded Human tonsil tissue using [TA367635] (SLC12A3 Antibody) at dilution 1/25, treated with synthetic peptide. (Original magnification: ×200)