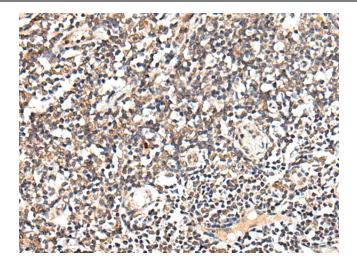

Immunohistochemistry of paraffin-embedded Human tonsil tissue using [TA367635] (SLC12A3 Antibody) at dilution 1/25 (Original magnification: ×200)

Immunohistochemistry of paraffin-embedded Human tonsil tissue using [TA367635] (SLC12A3 Antibody) at dilution 1/25, treated with synthetic peptide. (Original magnification: ×200)