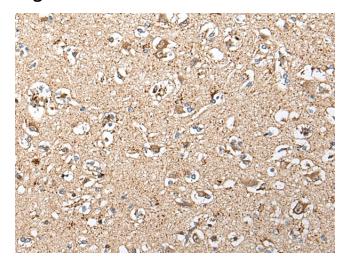

## **Product images:**

Immunohistochemistry of paraffin-embedded Human brain tissue using [TA367635] (SLC12A3 Antibody) at dilution 1/25 (Original magnification: ×200)

Immunohistochemistry of paraffin-embedded Human brain tissue using [TA367635] (SLC12A3 Antibody) at dilution 1/25, treated with synthetic peptide. (Original magnification: ×200)