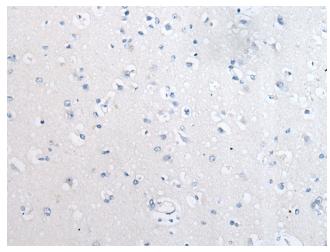

## **Product images:**

Immunohistochemistry of paraffin-embedded Human brain tissue using [TA367635] (SLC12A3 Antibody) at dilution 1/25 (Original magnification: ×200)

Immunohistochemistry of paraffin-embedded Human brain tissue using [TA367635] (SLC12A3 Antibody) at dilution 1/25, treated with synthetic peptide. (Original magnification: ×200)