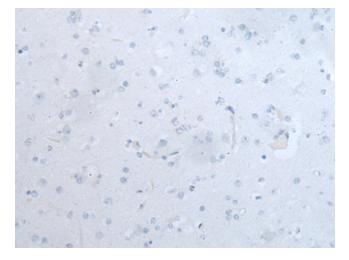

### **Product images:**

Immunohistochemistry of paraffin-embedded Human brain tissue using TA367597 (HPSE2 Antibody) at dilution 1/25 (Original magnification: ×200)

Immunohistochemistry of paraffin-embedded Human brain tissue using TA367597 (HPSE2 Antibody) at dilution 1/25, treated with synthetic peptide. (Original magnification: ×200)