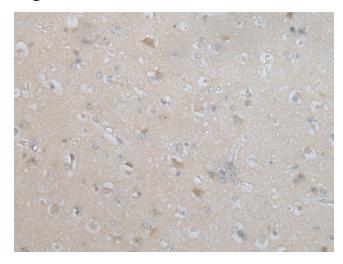

### **Product images:**

Immunohistochemistry of paraffin-embedded Human brain tissue using TA367597 (HPSE2 Antibody) at dilution 1/25 (Original magnification: ×200)

Immunohistochemistry of paraffin-embedded Human brain tissue using TA367597 (HPSE2 Antibody) at dilution 1/25, treated with synthetic peptide. (Original magnification: ×200)