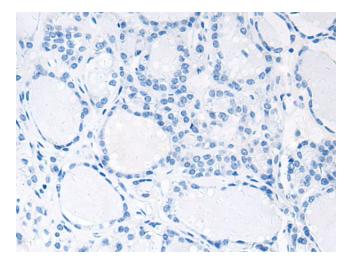

### **Product images:**

Immunohistochemistry of paraffin-embedded Human thyroid cancer tissue using [TA367585] (CXCL1 Antibody) at dilution 1/30 (Original magnification: ×200)

Immunohistochemistry of paraffin-embedded Human thyroid cancer tissue using [TA367585] (CXCL1 Antibody) at dilution 1/30, treated with synthetic peptide. (Original magnification: ×200)