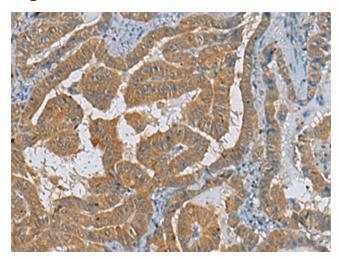

### **Product images:**

Immunohistochemistry of paraffin-embedded Human thyroid cancer tissue using [TA367585] (CXCL1 Antibody) at dilution 1/30 (Original magnification: ×200)

Immunohistochemistry of paraffin-embedded Human thyroid cancer tissue using [TA367585] (CXCL1 Antibody) at dilution 1/30, treated with synthetic peptide. (Original magnification: ×200)