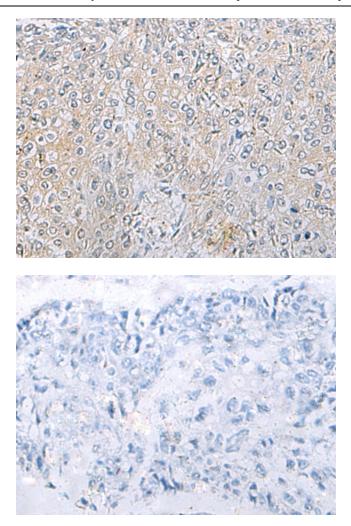

This product is to be used for laboratory only. Not for diagnostic or therapeutic use. ©2022 OriGene Technologies, Inc., 9620 Medical Center Drive, Ste 200, Rockville, MD 20850, US

Immunohistochemistry of paraffin-embedded Human lung cancer tissue using [TA367585] (CXCL1 Antibody) at dilution 1/30 (Original magnification: ×200)

Immunohistochemistry of paraffin-embedded Human lung cancer tissue using [TA367585] (CXCL1 Antibody) at dilution 1/30, treated with synthetic peptide. (Original magnification: ×200)

This product is to be used for laboratory only. Not for diagnostic or therapeutic use. ©2022 OriGene Technologies, Inc., 9620 Medical Center Drive, Ste 200, Rockville, MD 20850, US