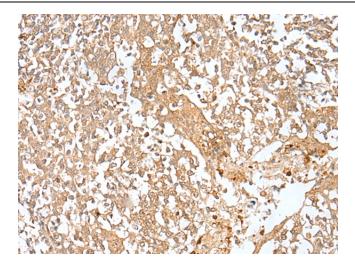

Immunohistochemistry of paraffin-embedded Human tonsil tissue using TA367526 (RBFOX3 Antibody) at dilution 1/20, treated with synthetic peptide. (Original magnification: ×200)