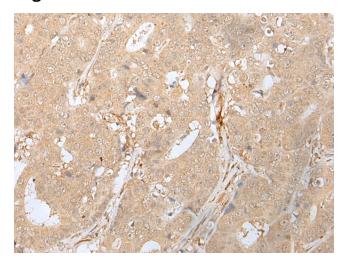

## **Product images:**

Immunohistochemistry of paraffin-embedded Human colorectal cancer tissue using TA367526 (RBFOX3 Antibody) at dilution 1/20 (Original magnification: ×200)

Immunohistochemistry of paraffin-embedded Human colorectal cancer tissue using TA367526 (RBFOX3 Antibody) at dilution 1/20, treated with synthetic peptide. (Original magnification: ×200)