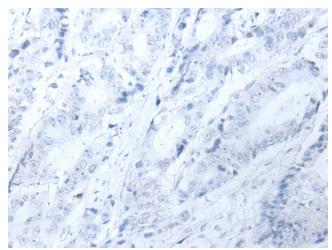

## **Product images:**

Immunohistochemistry of paraffin-embedded Human colorectal cancer tissue using TA367526 (RBFOX3 Antibody) at dilution 1/20 (Original magnification: ×200)

Immunohistochemistry of paraffin-embedded Human colorectal cancer tissue using TA367526 (RBFOX3 Antibody) at dilution 1/20, treated with synthetic peptide. (Original magnification: ×200)