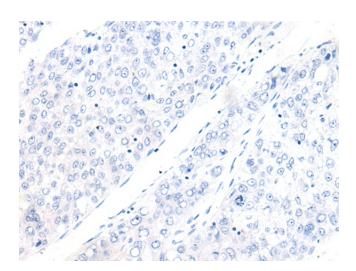

## **Product images:**

Immunohistochemistry of paraffin-embedded Human liver cancer tissue using [TA367514] (NES Antibody) at dilution 1/25 (Original magnification: ×200)

Immunohistochemistry of paraffin-embedded Human liver cancer tissue using [TA367514] (NES Antibody) at dilution 1/25, treated with synthetic peptide. (Original magnification: ×200)