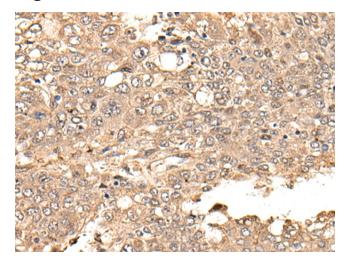

## **Product images:**

Immunohistochemistry of paraffin-embedded Human liver cancer tissue using [TA367514] (NES Antibody) at dilution 1/25 (Original magnification: ×200)

Immunohistochemistry of paraffin-embedded Human liver cancer tissue using [TA367514] (NES Antibody) at dilution 1/25, treated with synthetic peptide. (Original magnification: ×200)