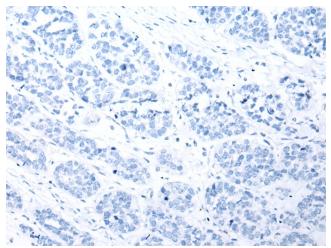

## **Product images:**

Immunohistochemistry of paraffin-embedded Human esophagus cancer tissue using [TA367476] (HTR1B Antibody) at dilution 1/20 (Original magnification: ×200)

Immunohistochemistry of paraffin-embedded Human esophagus cancer tissue using [TA367476] (HTR1B Antibody) at dilution 1/20, treated with synthetic peptide. (Original magnification: ×200)