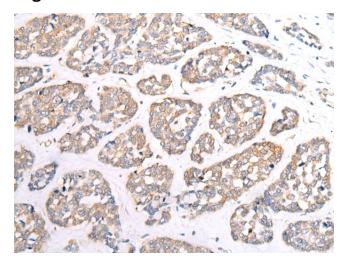

## **Product images:**

Immunohistochemistry of paraffin-embedded Human esophagus cancer tissue using [TA367476] (HTR1B Antibody) at dilution 1/20 (Original magnification: ×200)

Immunohistochemistry of paraffin-embedded Human esophagus cancer tissue using [TA367476] (HTR1B Antibody) at dilution 1/20, treated with synthetic peptide. (Original magnification: ×200)