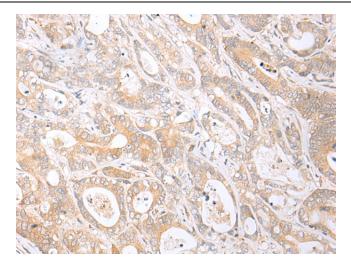

Immunohistochemistry of paraffin-embedded Human gastric cancer tissue using [TA367476] (HTR1B Antibody) at dilution 1/20 (Original magnification: ×200)

Immunohistochemistry of paraffin-embedded Human gastric cancer tissue using [TA367476] (HTR1B Antibody) at dilution 1/20, treated with synthetic peptide. (Original magnification: ×200)