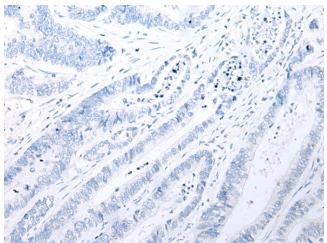

Immunohistochemistry of paraffin-embedded Human gastric cancer tissue using [TA367476] (HTR1B Antibody) at dilution 1/20 (Original magnification: ×200)

Immunohistochemistry of paraffin-embedded Human gastric cancer tissue using [TA367476] (HTR1B Antibody) at dilution 1/20, treated with synthetic peptide. (Original magnification: ×200)