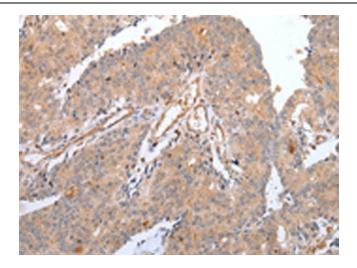

Immunohistochemistry of paraffin-embedded Human prostate cancer tissue using [TA367440] (ADRB2 Antibody) at dilution 1/20 (Original magnification: ×200)

Immunohistochemistry of paraffin-embedded Human prostate cancer tissue using [TA367440] (ADRB2 Antibody) at dilution 1/20, treated with synthetic peptide. (Original magnification: ×200)