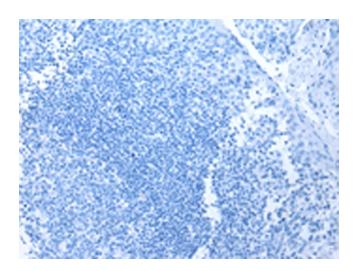

## **Product images:**

Immunohistochemistry of paraffin-embedded Human tonsil tissue using [TA367440] (ADRB2 Antibody) at dilution 1/20 (Original magnification: ×200)

Immunohistochemistry of paraffin-embedded Human tonsil tissue using [TA367440] (ADRB2 Antibody) at dilution 1/20, treated with synthetic peptide. (Original magnification: ×200)