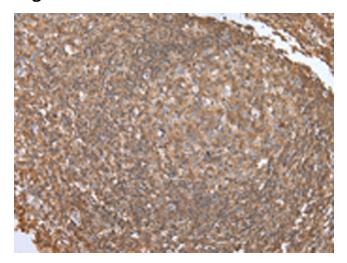

## **Product images:**

Immunohistochemistry of paraffin-embedded Human tonsil tissue using [TA367440] (ADRB2 Antibody) at dilution 1/20 (Original magnification: ×200)

Immunohistochemistry of paraffin-embedded Human tonsil tissue using [TA367440] (ADRB2 Antibody) at dilution 1/20, treated with synthetic peptide. (Original magnification: ×200)