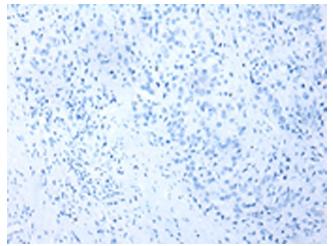

Immunohistochemistry of paraffin-embedded Human prostate cancer tissue using [TA367440] (ADRB2 Antibody) at dilution 1/20 (Original magnification: ×200)

Immunohistochemistry of paraffin-embedded Human prostate cancer tissue using [TA367440] (ADRB2 Antibody) at dilution 1/20, treated with synthetic peptide. (Original magnification: ×200)