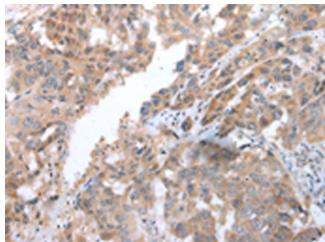

Immunohistochemistry of paraffin-embedded Human breast cancer tissue using [TA367433] (COX7C Antibody) at dilution 1/40 (Original magnification: ×200)

Immunohistochemistry of paraffin-embedded Human breast cancer tissue using [TA367433] (COX7C Antibody) at dilution 1/40, treated with synthetic peptide. (Original magnification: ×200)