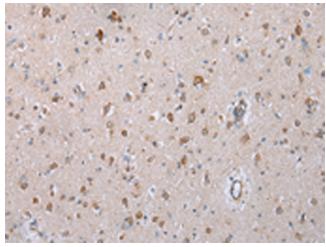

Immunohistochemistry of paraffin-embedded Human brain tissue using [TA367433] (COX7C Antibody) at dilution 1/40 (Original magnification: ×200)

Immunohistochemistry of paraffin-embedded Human brain tissue using [TA367433] (COX7C Antibody) at dilution 1/40, treated with synthetic peptide. (Original magnification: ×200)