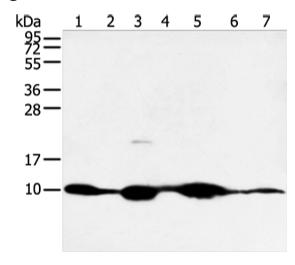

## **Product images:**

Gel: 12%SDS-PAGE
Lysate: 40 µg
Lane 1-7: Mouse muscle and human fetal muscle tissue
mouse heart tissue and PC3 cell
mouse kidney and small intestines tissue
231 cell
Primary antibody: [TA367433] (COX7C Antibody)
at dilution 1/300
Secondary antibody: Goat anti rabbit IgG at
1/8000 dilution
Exposure time: 5 minutes