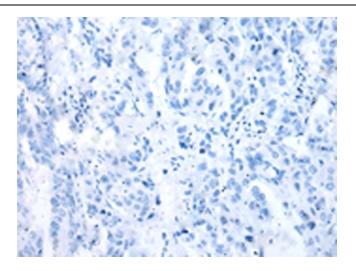

Immunohistochemistry of paraffin-embedded Human breast cancer tissue using [TA367433] (COX7C Antibody) at dilution 1/40 (Original magnification: ×200)

Immunohistochemistry of paraffin-embedded Human breast cancer tissue using [TA367433] (COX7C Antibody) at dilution 1/40, treated with synthetic peptide. (Original magnification: ×200)